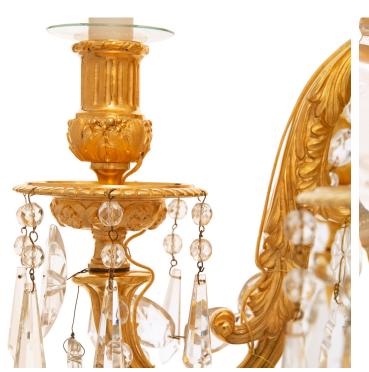

3415 South Dixie Highway, West Palm Beach, FL. 33405 Tel. 561.835.1319 Fax 561.835.1379

An impressive and high quality French 19th century Louis XVI st. Ormolu and Baccarat Crystal chandelier, after the model by Pierre Gouthière for Marie Antoinette. This truly gorgeous six light chandelier is centered by a berried acorn bottom finial hanging below an acanthus leaf spray that introduces the fluted central fut. Above the acanthus leaf spray are the six 'S' scrolled arms decorated with acanthus leaves and acorn finials below each arm leading to circular bobeches with dentil patterned edges. Above each bobeche are the berried foliate and fluted candle cups. Each arm is decorated by prism cut pendants around each bobeche and scalloped pendants hanging below each arm. Connecting each arm are swaging Crystal garlands with additional scalloped Crystal pendants. Seated on the bases of each arm are three cherubs playing instruments with foliate decorated crossing legs. Surpassing the central reserve of the fluted central fut is the foliate decorated top crown with additional scalloped pendants hanging below. Above the palmette designs at the top of the fut is the pierced scrolling foliate canopy that contains swaging Crystal garlands which connect to the swaging garlands attaching each arm below. The original model for this Chandelier was designed by Pierre Gouthière for Le Cabinet Doré in Marie-Antoinette's private apartments at the Palace of Versailles, where it remains to this day. A design for the chandelier by Gouthière survives in the collections of the Museé des Arts Décoratifs. \*Shades, Canopies and Chain shown for display purposes, sold separately.