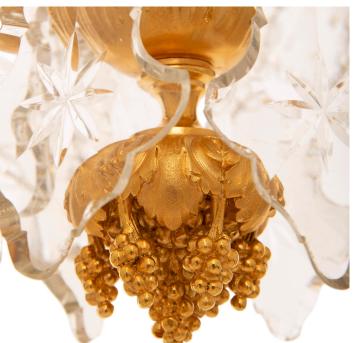

3415 South Dixie Highway, West Palm Beach, FL. 33405 Tel. 561.835.1319 Fax 561.835.1379

An impressive and high quality French 19th century Louis XVI st. Ormolu and Baccarat Crystal chandelier, after the model by Pierre Gouthière for Marie Antoinette. This truly gorgeous six light chandelier is centered by a berried acorn bottom finial hanging below an acanthus leaf spray that introduces the fluted central fut. Above the acanthus leaf spray are the six 'S' scrolled arms decorated with acanthus leaves and acorn finials below each arm leading to circular bobeches with dentil patterned edges. Above each bobeche are the berried foliate and fluted candle cups. Each arm is decorated by prism cut pendants around each bobeche and scalloped pendants hanging below each arm. Connecting each arm are swaging Crystal garlands with additional scalloped Crystal pendants. Seated on the bases of each arm are three cherubs playing instruments with foliate decorated crossing legs. Surpassing the central reserve of the fluted central fut is the foliate decorated top crown with additional scalloped pendants hanging below. Above the palmette designs at the top of the fut is the pierced scrolling foliate canopy that contains swaging Crystal garlands which connect to the swaging garlands attaching each arm below. The original model for this Chandelier was designed by Pierre Gouthière for Le Cabinet Doré in Marie-Antoinette's private apartments at the Palace of Versailles, where it remains to this day. A design for the chandelier by Gouthière survives in the collections of the Museé des Arts Décoratifs. \*Shades, Canopies and Chain shown for display purposes, sold separately.