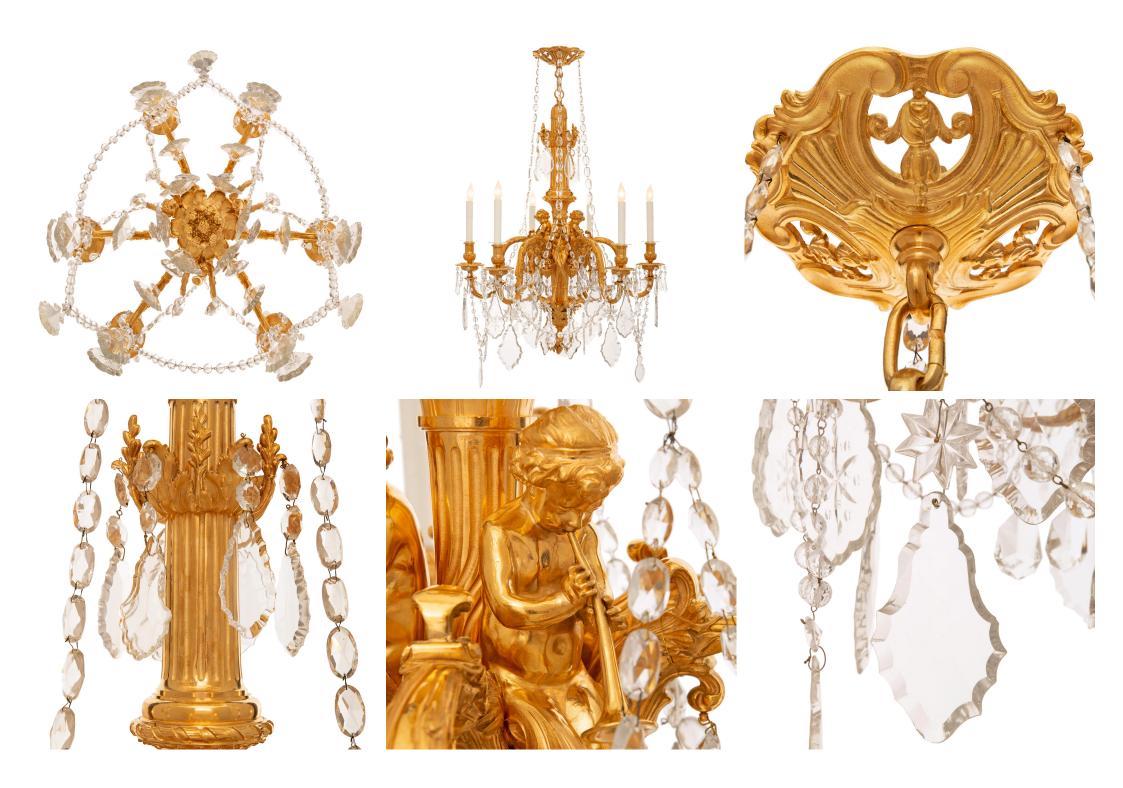

3415 South Dixie Highway, West Palm Beach, FL. 33405 Tel. 561.835.1319 Fax 561.835.1379

An impressive and high quality French 19th century Louis XVI st. Ormolu and Baccarat Crystal chandelier, after the model by Pierre Gouthière for Marie Antoinette. This truly gorgeous six light chandelier is centered by a berried acorn bottom finial hanging below an acanthus leaf spray that introduces the fluted central fut. Above the acanthus leaf spray are the six 'S' scrolled arms decorated with acanthus leaves and acorn finials below each arm leading to circular bobeches with dentil patterned edges. Above each bobeche are the berried foliate and fluted candle cups. Each arm is decorated by prism cut pendants around each bobeche and scalloped pendants hanging below each arm. Connecting each arm are swaging Crystal garlands with additional scalloped Crystal pendants. Seated on the bases of each arm are three cherubs playing instruments with foliate decorated crossing legs. Surpassing the central reserve of the fluted central fut is the foliate decorated top crown with additional scalloped pendants hanging below. Above the palmette designs at the top of the fut is the pierced scrolling foliate canopy that contains swaging Crystal garlands which connect to the swaging garlands attaching each arm below. The original model for this Chandelier was designed by Pierre Gouthière for Le Cabinet Doré in Marie-Antoinette's private apartments at the Palace of Versailles, where it remains to this day. A design for the chandelier by Gouthière survives in the collections of the Museé des Arts Décoratifs. \*Shades, Canopies and Chain shown for display purposes, sold separately.