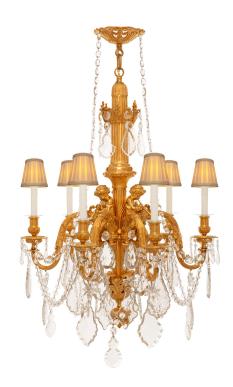

3415 South Dixie Highway, West Palm Beach, FL. 33405 Tel. 561.835.1319 Fax 561.835.1379

An impressive and high quality French 19th century Louis XVI st. Ormolu and Baccarat Crystal chandelier, after the model by Pierre Gouthière for Marie Antoinette. This truly gorgeous six light chandelier is centered by a berried acorn bottom finial hanging below an acanthus leaf spray that introduces the fluted central fut. Above the acanthus leaf spray are the six 'S' scrolled arms decorated with acanthus leaves and acorn finials below each arm leading to circular bobeches with dentil patterned edges. Above each bobeche are the berried foliate and fluted candle cups. Each arm is decorated by prism cut pendants around each bobeche and scalloped pendants hanging below each arm. Connecting each arm are swaging Crystal garlands with additional scalloped Crystal pendants. Seated on the bases of each arm are three cherubs playing instruments with foliate decorated crossing legs. Surpassing the central reserve of the fluted central fut is the foliate decorated top crown with additional scalloped pendants hanging below. Above the palmette designs at the top of the fut is the pierced scrolling foliate canopy that contains swaging Crystal garlands which connect to the swaging garlands attaching each arm below. The original model for this Chandelier was designed by Pierre Gouthière for Le Cabinet Doré in Marie-Antoinette's private apartments at the Palace of Versailles, where it remains to this day. A design for the chandelier by Gouthière survives in the collections of the Museé des Arts Décoratifs. \*Shades, Canopies and Chain shown for display purposes, sold separately.