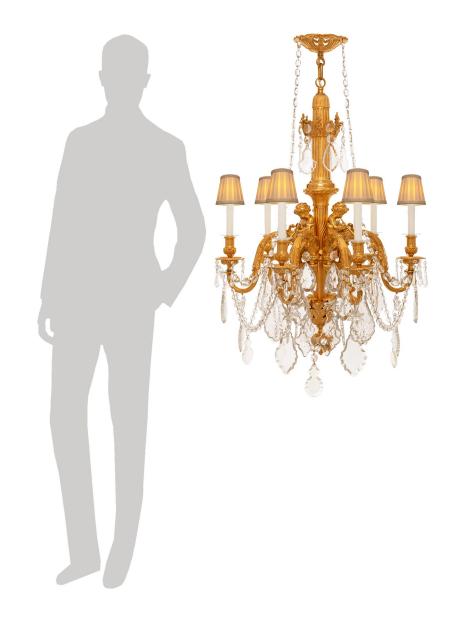

3415 South Dixie Highway, West Palm Beach, FL. 33405 Tel. 561.835.1319 Fax 561.835.1379

An impressive and high quality French 19th century Louis XVI st. Ormolu and Baccarat Crystal chandelier, after the model by Pierre Gouthière for Marie Antoinette. This truly gorgeous six light chandelier is centered by a berried acorn bottom finial hanging below an acanthus leaf spray that introduces the fluted central fut. Above the acanthus leaf spray are the six 'S' scrolled arms decorated with acanthus leaves and acorn finials below each arm leading to circular bobeches with dentil patterned edges. Above each bobeche are the berried foliate and fluted candle cups. Each arm is decorated by prism cut pendants around each bobeche and scalloped pendants hanging below each arm. Connecting each arm are swaging Crystal garlands with additional scalloped Crystal pendants. Seated on the bases of each arm are three cherubs playing instruments with foliate decorated crossing legs. Surpassing the central reserve of the fluted central fut is the foliate decorated top crown with additional scalloped pendants hanging below. Above the palmette designs at the top of the fut is the pierced scrolling foliate canopy that contains swaging Crystal garlands which connect to the swaging garlands attaching each arm below. The original model for this Chandelier was designed by Pierre Gouthière for Le Cabinet Doré in Marie-Antoinette's private apartments at the Palace of Versailles, where it remains to this day. A design for the chandelier by Gouthière survives in the collections of the Museé des Arts Décoratifs. \*Shades, Canopies and Chain shown for display purposes, sold separately.