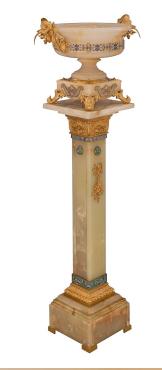

3415 South Dixie Highway, West Palm Beach, FL. 33405 Tel. 561.835.1319 Fax 561.835.1379

A stunning and extremely decorative French 19th century Louis XVI st. onyx, ormolu, and Cloisonné pedestal and matching centerpiece. The column is raised by a square base with a beautiful stepped design, ormolu feet, and a mottled ormolu socle support with a striking interlocking band, foliate designs, and a remarkable Cloisonné wrap around band. The onyx column displays an elegant fluted design with a beautiful richly chased pierced ormolu mount of a charming woven basket with lovely blooming flowers tied with a ribbon at the front below a superb colorful Cloisonné reserve also repeated at each side and the back. Above the lightly tapered ormolu support decorated with finely detailed rosettes is the square display tier where the centerpiece rests. The centerpiece is raised by a square base with exceptional scrolled foliate feet in a rich satin and burnished finish and striking scrolled Cloisonné plagues at each side. The socle shaped pedestal support displays a fine mottled band below the beautifully shaped body encased with an outstanding wrap around Cloisonné band with spectacular wonderfully executed colorful foliate designs. At each side are charming intricately detailed love birds perched on the scrolled handles with topie shaped finials, exceptional attention to detail, and richly chased plumage. Also finished on the inside with a mottled design at the rim. Urn Dimensions: H: 15.25" L: 23" D: 15.5"

Pedestal Dimensions: H: 42.25" L: 11" D: 11"