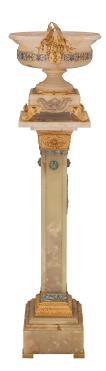

3415 South Dixie Highway, West Palm Beach, FL. 33405 Tel. 561.835.1319 Fax 561.835.1379

A stunning and extremely decorative French 19th century Louis XVI st. onyx, ormolu, and Cloisonné pedestal and matching centerpiece. The column is raised by a square base with a beautiful stepped design, ormolu feet, and a mottled ormolu socle support with a striking interlocking band, foliate designs, and a remarkable Cloisonné wrap around band. The onyx column displays an elegant fluted design with a beautiful richly chased pierced ormolu mount of a charming woven basket with lovely blooming flowers tied with a ribbon at the front below a superb colorful Cloisonné reserve also repeated at each side and the back. Above the lightly tapered ormolu support decorated with finely detailed rosettes is the square display tier where the centerpiece rests. The centerpiece is raised by a square base with exceptional scrolled foliate feet in a rich satin and burnished finish and striking scrolled Cloisonné plagues at each side. The socle shaped pedestal support displays a fine mottled band below the beautifully shaped body encased with an outstanding wrap around Cloisonné band with spectacular wonderfully executed colorful foliate designs. At each side are charming intricately detailed love birds perched on the scrolled handles with topie shaped finials, exceptional attention to detail, and richly chased plumage. Also finished on the inside with a mottled design at the rim. Urn Dimensions: H: 15.25" L: 23" D: 15.5"

Pedestal Dimensions: H: 42.25" L: 11" D: 11"