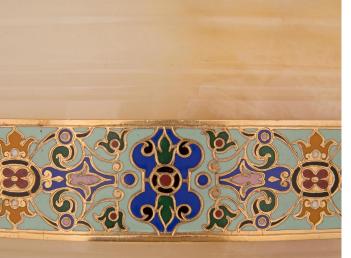

3415 South Dixie Highway, West Palm Beach, FL. 33405 Tel. 561.835.1319 Fax 561.835.1379

A stunning and extremely decorative French 19th century Louis XVI st. onyx, ormolu, and Cloisonné pedestal and matching centerpiece. The column is raised by a square base with a beautiful stepped design, ormolu feet, and a mottled ormolu socle support with a striking interlocking band, foliate designs, and a remarkable Cloisonné wrap around band. The onyx column displays an elegant fluted design with a beautiful richly chased pierced ormolu mount of a charming woven basket with lovely blooming flowers tied with a ribbon at the front below a superb colorful Cloisonné reserve also repeated at each side and the back. Above the lightly tapered ormolu support decorated with finely detailed rosettes is the square display tier where the centerpiece rests. The centerpiece is raised by a square base with exceptional scrolled foliate feet in a rich satin and burnished finish and striking scrolled Cloisonné plagues at each side. The socle shaped pedestal support displays a fine mottled band below the beautifully shaped body encased with an outstanding wrap around Cloisonné band with spectacular wonderfully executed colorful foliate designs. At each side are charming intricately detailed love birds perched on the scrolled handles with topie shaped finials, exceptional attention to detail, and richly chased plumage. Also finished on the inside with a mottled design at the rim. Urn Dimensions: H: 15.25" L: 23" D: 15.5"