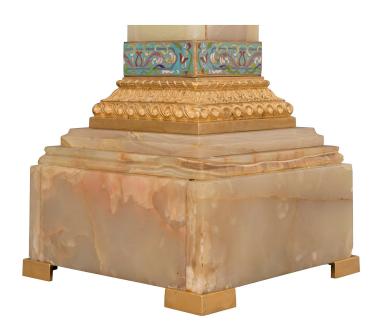

3415 South Dixie Highway, West Palm Beach, FL. 33405 Tel. 561.835.1319 Fax 561.835.1379

A stunning and extremely decorative French 19th century Louis XVI st. onyx, ormolu, and Cloisonné pedestal and matching centerpiece. The column is raised by a square base with a beautiful stepped design, ormolu feet, and a mottled ormolu socle support with a striking interlocking band, foliate designs, and a remarkable Cloisonné wrap around band. The onyx column displays an elegant fluted design with a beautiful richly chased pierced ormolu mount of a charming woven basket with lovely blooming flowers tied with a ribbon at the front below a superb colorful Cloisonné reserve also repeated at each side and the back. Above the lightly tapered ormolu support decorated with finely detailed rosettes is the square display tier where the centerpiece rests. The centerpiece is raised by a square base with exceptional scrolled foliate feet in a rich satin and burnished finish and striking scrolled Cloisonné plagues at each side. The socle shaped pedestal support displays a fine mottled band below the beautifully shaped body encased with an outstanding wrap around Cloisonné band with spectacular wonderfully executed colorful foliate designs. At each side are charming intricately detailed love birds perched on the scrolled handles with topie shaped finials, exceptional attention to detail, and richly chased plumage. Also finished on the inside with a mottled design at the rim. Urn Dimensions: H: 15.25" L: 23" D: 15.5"

Pedestal Dimensions: H: 42.25" L: 11" D: 11"