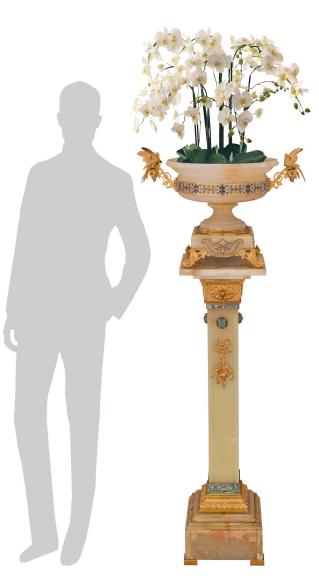

3415 South Dixie Highway, West Palm Beach, FL. 33405 Tel. 561.835.1319 Fax 561.835.1379

A stunning and extremely decorative French 19th century Louis XVI st. onyx, ormolu, and Cloisonné pedestal and matching centerpiece. The column is raised by a square base with a beautiful stepped design, ormolu feet, and a mottled ormolu socle support with a striking interlocking band, foliate designs, and a remarkable Cloisonné wrap around band. The onyx column displays an elegant fluted design with a beautiful richly chased pierced ormolu mount of a charming woven basket with lovely blooming flowers tied with a ribbon at the front below a superb colorful Cloisonné reserve also repeated at each side and the back. Above the lightly tapered ormolu support decorated with finely detailed rosettes is the square display tier where the centerpiece rests. The centerpiece is raised by a square base with exceptional scrolled foliate feet in a rich satin and burnished finish and striking scrolled Cloisonné plagues at each side. The socle shaped pedestal support displays a fine mottled band below the beautifully shaped body encased with an outstanding wrap around Cloisonné band with spectacular wonderfully executed colorful foliate designs. At each side are charming intricately detailed love birds perched on the scrolled handles with topie shaped finials, exceptional attention to detail, and richly chased plumage. Also finished on the inside with a mottled design at the rim. Urn Dimensions: H: 15.25" L: 23" D: 15.5"

Pedestal Dimensions: H: 42.25" L: 11" D: 11"