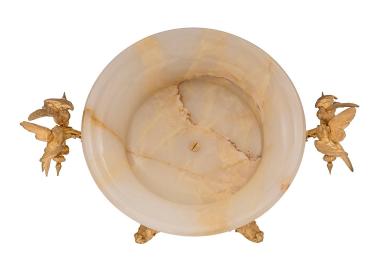

3415 South Dixie Highway, West Palm Beach, FL. 33405 Tel. 561.835.1319 Fax 561.835.1379

A stunning and extremely decorative French 19th century Louis XVI st. onyx, ormolu, and Cloisonné pedestal and matching centerpiece. The column is raised by a square base with a beautiful stepped design, ormolu feet, and a mottled ormolu socle support with a striking interlocking band, foliate designs, and a remarkable Cloisonné wrap around band. The onyx column displays an elegant fluted design with a beautiful richly chased pierced ormolu mount of a charming woven basket with lovely blooming flowers tied with a ribbon at the front below a superb colorful Cloisonné reserve also repeated at each side and the back. Above the lightly tapered ormolu support decorated with finely detailed rosettes is the square display tier where the centerpiece rests. The centerpiece is raised by a square base with exceptional scrolled foliate feet in a rich satin and burnished finish and striking scrolled Cloisonné plagues at each side. The socle shaped pedestal support displays a fine mottled band below the beautifully shaped body encased with an outstanding wrap around Cloisonné band with spectacular wonderfully executed colorful foliate designs. At each side are charming intricately detailed love birds perched on the scrolled handles with topie shaped finials, exceptional attention to detail, and richly chased plumage. Also finished on the inside with a mottled design at the rim. Urn Dimensions: H: 15.25" L: 23" D: 15.5"