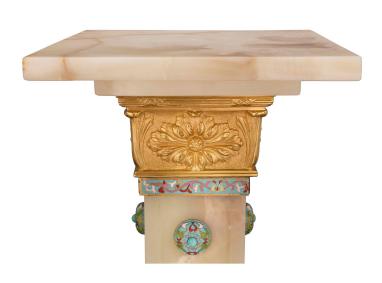

3415 South Dixie Highway, West Palm Beach, FL. 33405 Tel. 561.835.1319 Fax 561.835.1379

A stunning and extremely decorative French 19th century Louis XVI st. onyx, ormolu, and Cloisonné pedestal and matching centerpiece. The column is raised by a square base with a beautiful stepped design, ormolu feet, and a mottled ormolu socle support with a striking interlocking band, foliate designs, and a remarkable Cloisonné wrap around band. The onyx column displays an elegant fluted design with a beautiful richly chased pierced ormolu mount of a charming woven basket with lovely blooming flowers tied with a ribbon at the front below a superb colorful Cloisonné reserve also repeated at each side and the back. Above the lightly tapered ormolu support decorated with finely detailed rosettes is the square display tier where the centerpiece rests. The centerpiece is raised by a square base with exceptional scrolled foliate feet in a rich satin and burnished finish and striking scrolled Cloisonné plagues at each side. The socle shaped pedestal support displays a fine mottled band below the beautifully shaped body encased with an outstanding wrap around Cloisonné band with spectacular wonderfully executed colorful foliate designs. At each side are charming intricately detailed love birds perched on the scrolled handles with topie shaped finials, exceptional attention to detail, and richly chased plumage. Also finished on the inside with a mottled design at the rim. Urn Dimensions: H: 15.25" L: 23" D: 15.5"

Pedestal Dimensions: H: 42.25" L: 11" D: 11"