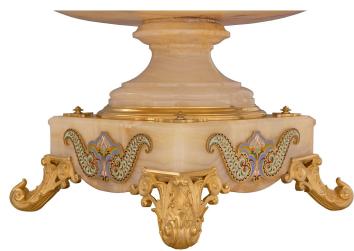

3415 South Dixie Highway, West Palm Beach, FL. 33405 Tel. 561.835.1319 Fax 561.835.1379

A stunning and extremely decorative French 19th century Louis XVI st. onyx, ormolu, and Cloisonné pedestal and matching centerpiece. The column is raised by a square base with a beautiful stepped design, ormolu feet, and a mottled ormolu socle support with a striking interlocking band, foliate designs, and a remarkable Cloisonné wrap around band. The onyx column displays an elegant fluted design with a beautiful richly chased pierced ormolu mount of a charming woven basket with lovely blooming flowers tied with a ribbon at the front below a superb colorful Cloisonné reserve also repeated at each side and the back. Above the lightly tapered ormolu support decorated with finely detailed rosettes is the square display tier where the centerpiece rests. The centerpiece is raised by a square base with exceptional scrolled foliate feet in a rich satin and burnished finish and striking scrolled Cloisonné plagues at each side. The socle shaped pedestal support displays a fine mottled band below the beautifully shaped body encased with an outstanding wrap around Cloisonné band with spectacular wonderfully executed colorful foliate designs. At each side are charming intricately detailed love birds perched on the scrolled handles with topie shaped finials, exceptional attention to detail, and richly chased plumage. Also finished on the inside with a mottled design at the rim. Urn Dimensions: H: 15.25" L: 23" D: 15.5"

Pedestal Dimensions: H: 42.25" L: 11" D: 11"