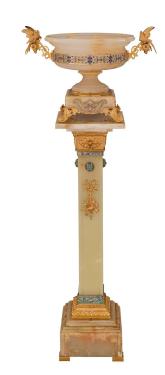

3415 South Dixie Highway, West Palm Beach, FL. 33405 Tel. 561.835.1319 Fax 561.835.1379

A stunning and extremely decorative French 19th century Louis XVI st. onyx, ormolu, and Cloisonné pedestal and matching centerpiece. The column is raised by a square base with a beautiful stepped design, ormolu feet, and a mottled ormolu socle support with a striking interlocking band, foliate designs, and a remarkable Cloisonné wrap around band. The onyx column displays an elegant fluted design with a beautiful richly chased pierced ormolu mount of a charming woven basket with lovely blooming flowers tied with a ribbon at the front below a superb colorful Cloisonné reserve also repeated at each side and the back. Above the lightly tapered ormolu support decorated with finely detailed rosettes is the square display tier where the centerpiece rests. The centerpiece is raised by a square base with exceptional scrolled foliate feet in a rich satin and burnished finish and striking scrolled Cloisonné plagues at each side. The socle shaped pedestal support displays a fine mottled band below the beautifully shaped body encased with an outstanding wrap around Cloisonné band with spectacular wonderfully executed colorful foliate designs. At each side are charming intricately detailed love birds perched on the scrolled handles with topie shaped finials, exceptional attention to detail, and richly chased plumage. Also finished on the inside with a mottled design at the rim. Urn Dimensions: H: 15.25" L: 23" D: 15.5"

Pedestal Dimensions: H: 42.25" L: 11" D: 11"