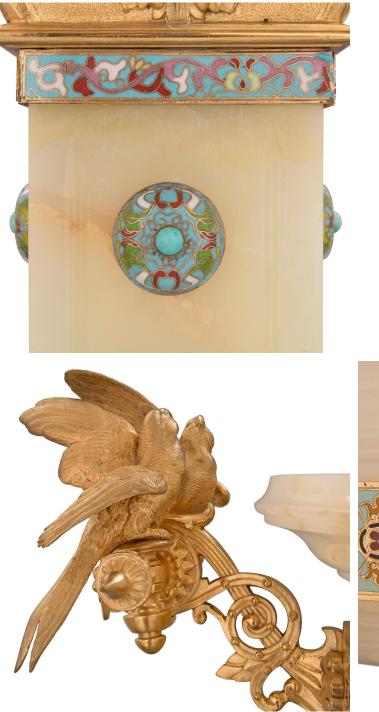

3415 South Dixie Highway, West Palm Beach, FL. 33405 Tel. 561.835.1319 Fax 561.835.1379

A stunning and extremely decorative French 19th century Louis XVI st. onyx, ormolu, and Cloisonné pedestal and matching centerpiece. The column is raised by a square base with a beautiful stepped design, ormolu feet, and a mottled ormolu socle support with a striking interlocking band, foliate designs, and a remarkable Cloisonné wrap around band. The onyx column displays an elegant fluted design with a beautiful richly chased pierced ormolu mount of a charming woven basket with lovely blooming flowers tied with a ribbon at the front below a superb colorful Cloisonné reserve also repeated at each side and the back. Above the lightly tapered ormolu support decorated with finely detailed rosettes is the square display tier where the centerpiece rests. The centerpiece is raised by a square base with exceptional scrolled foliate feet in a rich satin and burnished finish and striking scrolled Cloisonné plagues at each side. The socle shaped pedestal support displays a fine mottled band below the beautifully shaped body encased with an outstanding wrap around Cloisonné band with spectacular wonderfully executed colorful foliate designs. At each side are charming intricately detailed love birds perched on the scrolled handles with topie shaped finials, exceptional attention to detail, and richly chased plumage. Also finished on the inside with a mottled design at the rim. Urn Dimensions: H: 15.25" L: 23" D: 15.5"