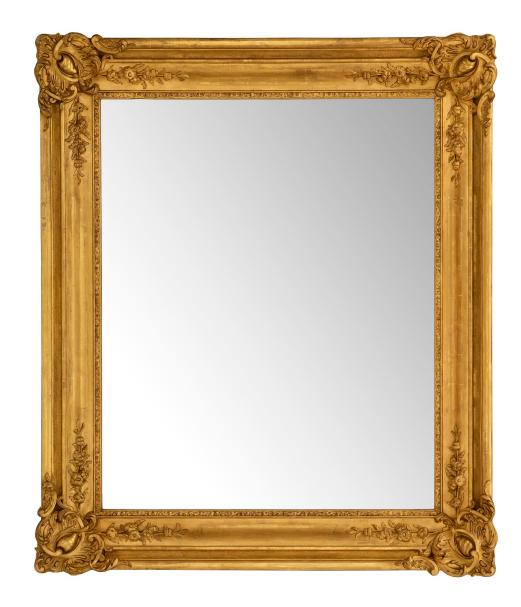

3415 South Dixie Highway, West Palm Beach, FL. 33405 Tel. 561.835.1319 Fax 561.835.1379

An impressive French 19th century Louis XVI st. giltwood mirror. The original mirror plate is set within a fine wrap around foliate and mottled frame. At each corner are beautiful extremely decorative foliate reserves with charming richly carved floral garlands. All original gilt throughout.