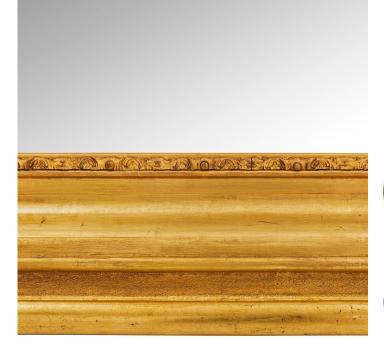

3415 South Dixie Highway, West Palm Beach, FL. 33405 Tel. 561.835.1319 Fax 561.835.1379

An impressive French 19th century Louis XVI st. giltwood mirror. The original mirror plate is set within a fine wrap around foliate and mottled frame. At each corner are beautiful extremely decorative foliate reserves with charming richly carved floral garlands. All original gilt throughout.