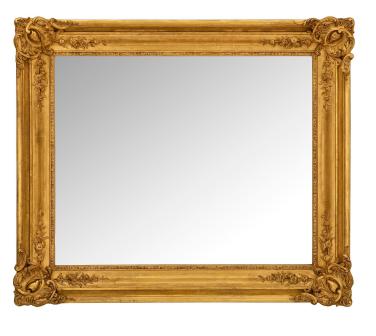

3415 South Dixie Highway, West Palm Beach, FL. 33405 Tel. 561.835.1319 Fax 561.835.1379

An impressive French 19th century Louis XVI st. giltwood mirror. The original mirror plate is set within a fine wrap around foliate and mottled frame. At each corner are beautiful extremely decorative foliate reserves with charming richly carved floral garlands. All original gilt throughout.