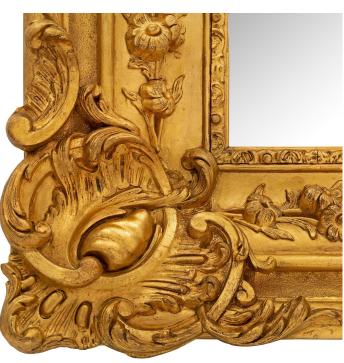

3415 South Dixie Highway, West Palm Beach, FL. 33405 Tel. 561.835.1319 Fax 561.835.1379

An impressive French 19th century Louis XVI st. giltwood mirror. The original mirror plate is set within a fine wrap around foliate and mottled frame. At each corner are beautiful extremely decorative foliate reserves with charming richly carved floral garlands. All original gilt throughout.