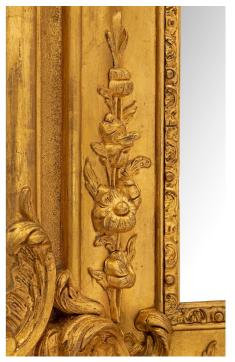

3415 South Dixie Highway, West Palm Beach, FL. 33405 Tel. 561.835.1319 Fax 561.835.1379

An impressive French 19th century Louis XVI st. giltwood mirror. The original mirror plate is set within a fine wrap around foliate and mottled frame. At each corner are beautiful extremely decorative foliate reserves with charming richly carved floral garlands. All original gilt throughout.