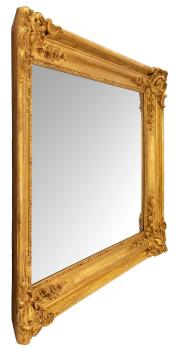

3415 South Dixie Highway, West Palm Beach, FL. 33405 Tel. 561.835.1319 Fax 561.835.1379

An impressive French 19th century Louis XVI st. giltwood mirror. The original mirror plate is set within a fine wrap around foliate and mottled frame. At each corner are beautiful extremely decorative foliate reserves with charming richly carved floral garlands. All original gilt throughout.