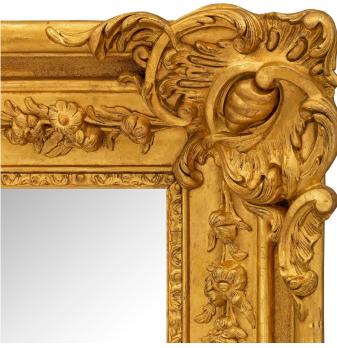

3415 South Dixie Highway, West Palm Beach, FL. 33405 Tel. 561.835.1319 Fax 561.835.1379

An impressive French 19th century Louis XVI st. giltwood mirror. The original mirror plate is set within a fine wrap around foliate and mottled frame. At each corner are beautiful extremely decorative foliate reserves with charming richly carved floral garlands. All original gilt throughout.