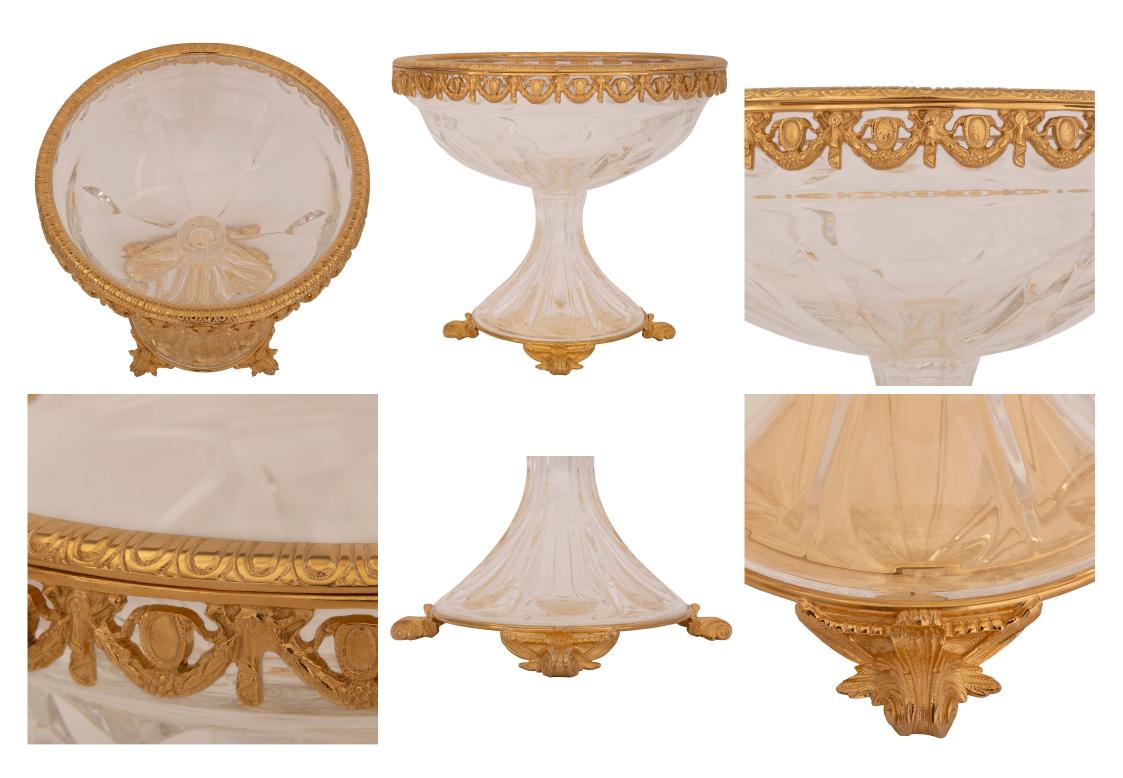

3415 South Dixie Highway, West Palm Beach, FL. 33405 Tel. 561.835.1319 Fax 561.835.1379

A most elegant French 19th century Louis XVI st. crystal and ormolu centerpiece bowl. The centerpiece is raised by fine scrolled foliate ormolu feet below the beautiful lightly curved fluted crystal support. The bowl above displays superb cuts and a striking richly chased pierced wrap around ormolu band with charming swaging garlands and smooth cabochon reserves.

Item #11992 H: 11 in L: 13 in D: 13 in List Price: \$5,700.00