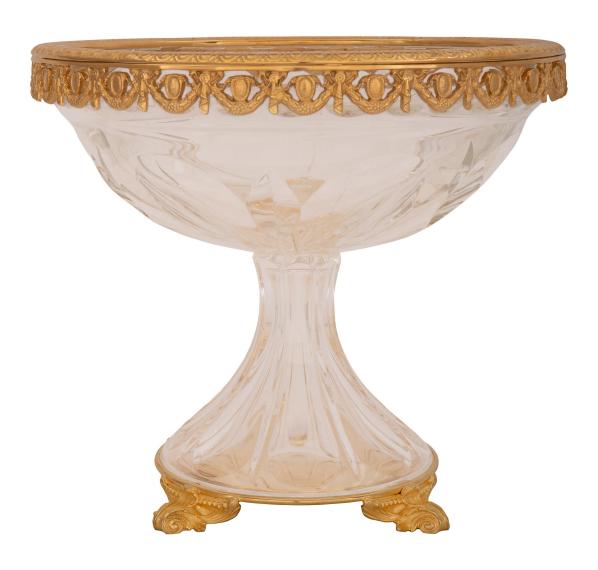

3415 South Dixie Highway, West Palm Beach, FL. 33405 Tel. 561.835.1319 Fax 561.835.1379

A most elegant French 19th century Louis XVI st. crystal and ormolu centerpiece bowl. The centerpiece is raised by fine scrolled foliate ormolu feet below the beautiful lightly curved fluted crystal support. The bowl above displays superb cuts and a striking richly chased pierced wrap around ormolu band with charming swaging garlands and smooth cabochon reserves.

Item #11992 H: 11 in L: 13 in D: 13 in List Price: \$5,700.00