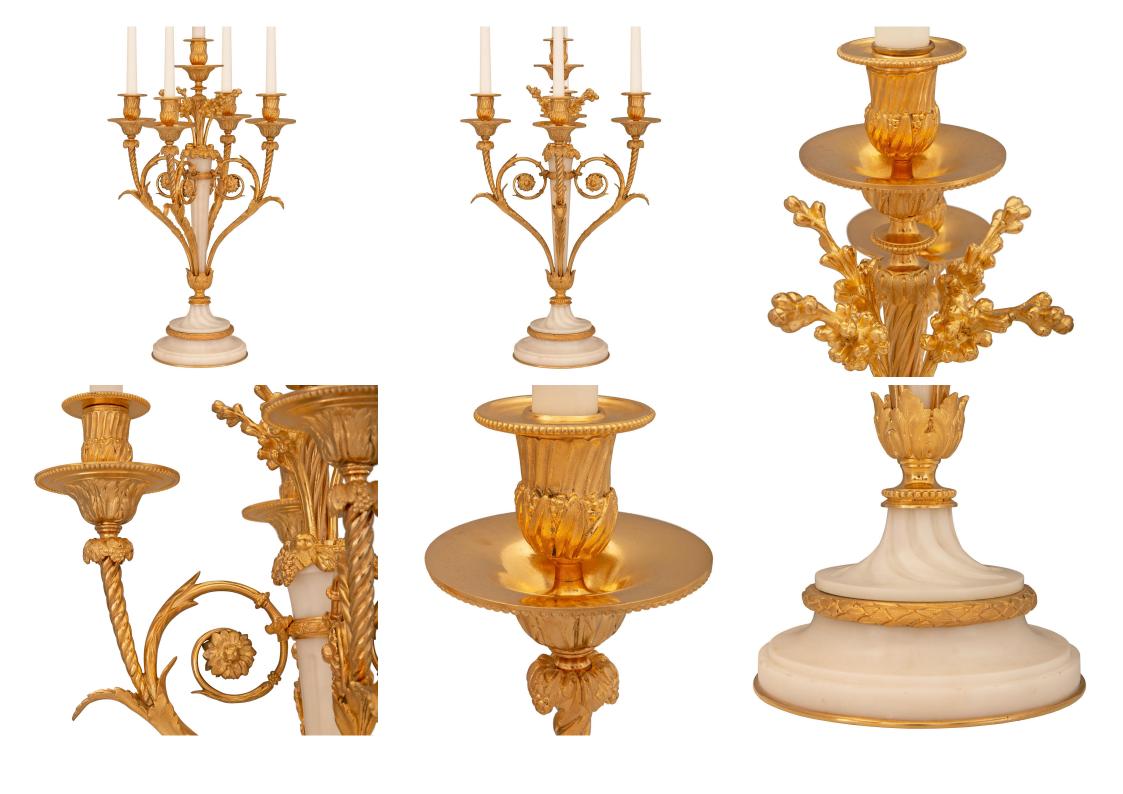

3415 South Dixie Highway, West Palm Beach, FL. 33405 Tel. 561.835.1319 Fax 561.835.1379

A striking and extremely decorative French 19th century Louis XVI st. Belle Époque period candelabra lamps after a model by Pierre Gouthière. Each four arm lamp is raised by an elegant circular white Carrara marble base with a fine bottom ormolu fillet, a beautiful mottled design, and a richly chased wrap around berried laurel band below a superb spiral fluted design at the socle shaped pedestal. The elegant circular tapered white Carrara marble central support leads upwards to beautiful blooming flowers and wheat sprigs centered by exceptional gracefully curved arms. Each arm displays stunning spiral fluted designs and superb scrolled Rinceau movements each adorned with large acanthus leaves leading to lovely floral and beaded bobeches and candle cups with a single arm at the center decorated in the same manner. Pierre Gouthière (1732-1814) - born Bar-sur-Aube, was known as the best metal worker and gilder of his time and was unsurpassed by any of his rivals. He was the student of François Ceriset who's workshop he took over in 1758. Under the protection of the duke d'Aumont, he produced works for King Louis XVI and Princess Marie Antoinette and become the sole gilder for the "Menus-Plaisirs du Roi". He was the inventor of the matte gilding which became know as the beautiful satin and burnished finish noticed on high quality pieces and trained famous bronzier Pierre-Philippe Thomire in his studio. He also produced work for the duchess of Mazarin and Madame du Barry. Unfortunately, most of his work was lost or destroyed but some of his finest and most representative creations can still be admired in the Wallace Collection.