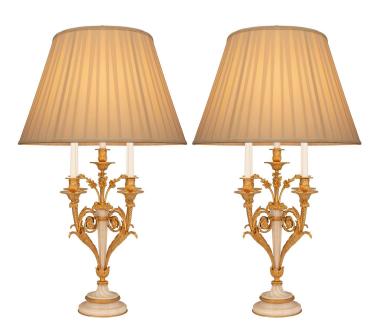

3415 South Dixie Highway, West Palm Beach, FL. 33405 Tel. 561.835.1319 Fax 561.835.1379

A striking and extremely decorative French 19th century Louis XVI st. Belle Époque period candelabra lamps after a model by Pierre Gouthière. Each four arm lamp is raised by an elegant circular white Carrara marble base with a fine bottom ormolu fillet, a beautiful mottled design, and a richly chased wrap around berried laurel band below a superb spiral fluted design at the socle shaped pedestal. The elegant circular tapered white Carrara marble central support leads upwards to beautiful blooming flowers and wheat sprigs centered by exceptional gracefully curved arms. Each arm displays stunning spiral fluted designs and superb scrolled Rinceau movements each adorned with large acanthus leaves leading to lovely floral and beaded bobeches and candle cups with a single arm at the center decorated in the same manner. Pierre Gouthière (1732-1814) - born Bar-sur-Aube, was known as the best metal worker and gilder of his time and was unsurpassed by any of his rivals. He was the student of François Ceriset who's workshop he took over in 1758. Under the protection of the duke d'Aumont, he produced works for King Louis XVI and Princess Marie Antoinette and become the sole gilder for the "Menus-Plaisirs du Roi". He was the inventor of the matte gilding which became know as the beautiful satin and burnished finish noticed on high quality pieces and trained famous bronzier Pierre-Philippe Thomire in his studio. He also produced work for the duchess of Mazarin and Madame du Barry. Unfortunately, most of his work was lost or destroyed but some of his finest and most representative creations can still be admired in the Wallace Collection.

Item #12760 H: 41 in L: 11 in D: 11 in List Price: \$19,800.00