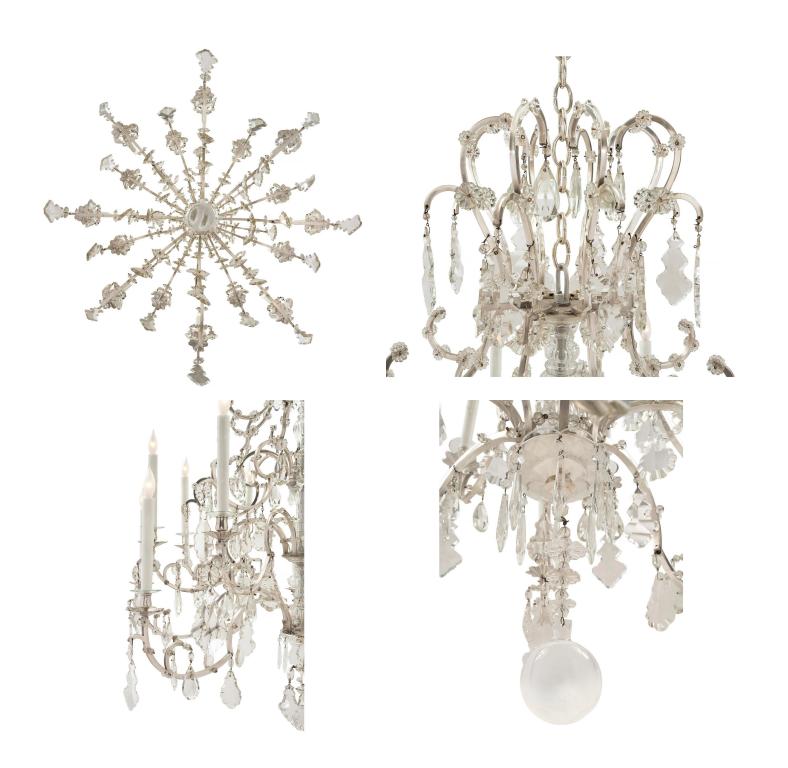

3415 South Dixie Highway, West Palm Beach, FL. 33405 Tel. 561.835.1319 Fax 561.835.1379

An outstanding French 19th century Louis XV st. silvered bronze and Baccarat crystal sixteen light two tier chandelier. The chandelier is centered by a bottom solid crystal ball amidst prism shaped cut crystal pendants. The beautiful S scrolled arms spread over 2 tiers and each display striking cut crystal pendants, crystal rosettes and end in charming floral candle cups. Centering the stunning crystal central fut are additional silvered bronze scrolled movements beautifully adorned in an array of cut crystal pendants below the striking top crown.