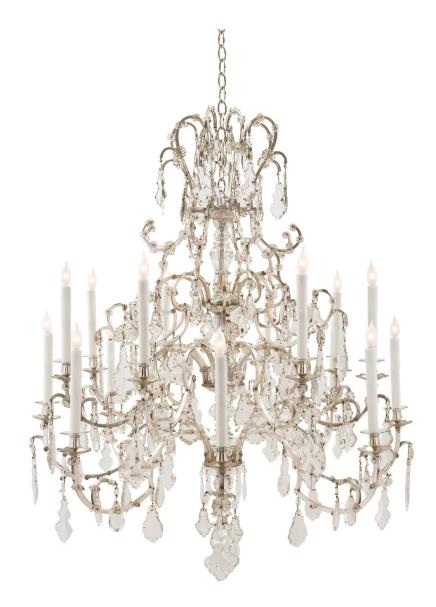

3415 South Dixie Highway, West Palm Beach, FL. 33405 Tel. 561.835.1319 Fax 561.835.1379

An outstanding French 19th century Louis XV st. silvered bronze and Baccarat crystal sixteen light two tier chandelier. The chandelier is centered by a bottom solid crystal ball amidst prism shaped cut crystal pendants. The beautiful S scrolled arms spread over 2 tiers and each display striking cut crystal pendants, crystal rosettes and end in charming floral candle cups. Centering the stunning crystal central fut are additional silvered bronze scrolled movements beautifully adorned in an array of cut crystal pendants below the striking top crown.

Item #9211 H: 50 in D: 44 in List Price: \$36.500.00