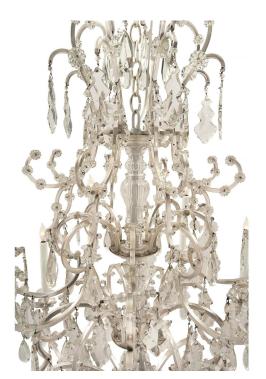

3415 South Dixie Highway, West Palm Beach, FL. 33405 Tel. 561.835.1319 Fax 561.835.1379

An outstanding French 19th century Louis XV st. silvered bronze and Baccarat crystal sixteen light two tier chandelier. The chandelier is centered by a bottom solid crystal ball amidst prism shaped cut crystal pendants. The beautiful S scrolled arms spread over 2 tiers and each display striking cut crystal pendants, crystal rosettes and end in charming floral candle cups. Centering the stunning crystal central fut are additional silvered bronze scrolled movements beautifully adorned in an array of cut crystal pendants below the striking top crown.