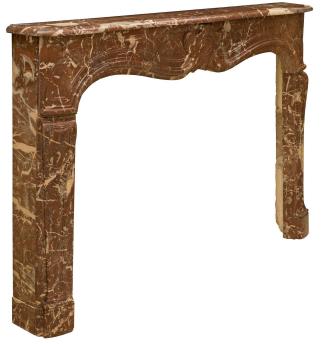

3415 South Dixie Highway, West Palm Beach, FL. 33405 Tel. 561.835.1319 Fax 561.835.1379

A beautiful French 19th century Louis XV st. Rosso Merlino marble fireplace mantel. The mantel is raised by elegant fluted jambs with fine mottled feet and a most decorative scrolled design. The arbalest shaped frieze displays a lovely mottled border and is centered by a striking richly carved family crest shaped reserve with a fine cabochon. Above is the original Rosso Merlino marble top with a lovely scalloped shape and fine mottled border.