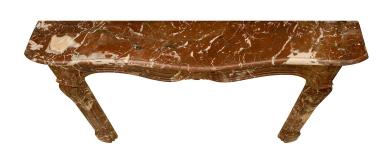

3415 South Dixie Highway, West Palm Beach, FL. 33405 Tel. 561.835.1319 Fax 561.835.1379

A beautiful French 19th century Louis XV st. Rosso Merlino marble fireplace mantel. The mantel is raised by elegant fluted jambs with fine mottled feet and a most decorative scrolled design. The arbalest shaped frieze displays a lovely mottled border and is centered by a striking richly carved family crest shaped reserve with a fine cabochon. Above is the original Rosso Merlino marble top with a lovely scalloped shape and fine mottled border.