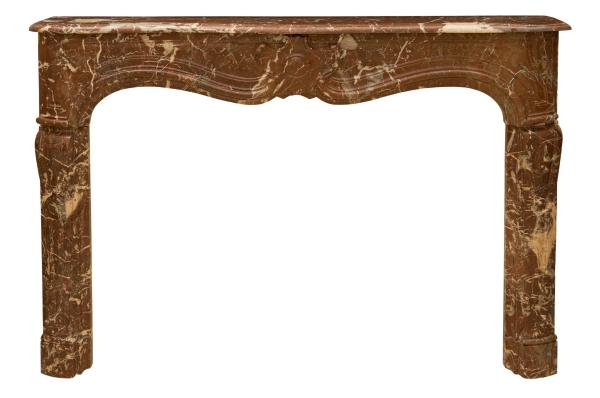

3415 South Dixie Highway, West Palm Beach, FL. 33405 Tel. 561.835.1319 Fax 561.835.1379

A beautiful French 19th century Louis XV st. Rosso Merlino marble fireplace mantel. The mantel is raised by elegant fluted jambs with fine mottled feet and a most decorative scrolled design. The arbalest shaped frieze displays a lovely mottled border and is centered by a striking richly carved family crest shaped reserve with a fine cabochon. Above is the original Rosso Merlino marble top with a lovely scalloped shape and fine mottled border.

Interior Dimensions: H: 36.5" L: 52" D: 5.5"

Item #0842 H: 44 in L: 65 in D: 9 in List Price: \$24,900.00