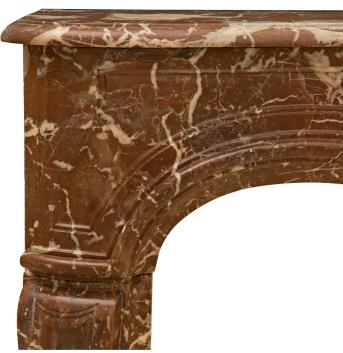

3415 South Dixie Highway, West Palm Beach, FL. 33405 Tel. 561.835.1319 Fax 561.835.1379

A beautiful French 19th century Louis XV st. Rosso Merlino marble fireplace mantel. The mantel is raised by elegant fluted jambs with fine mottled feet and a most decorative scrolled design. The arbalest shaped frieze displays a lovely mottled border and is centered by a striking richly carved family crest shaped reserve with a fine cabochon. Above is the original Rosso Merlino marble top with a lovely scalloped shape and fine mottled border.