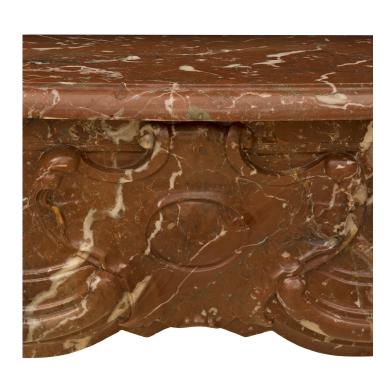

3415 South Dixie Highway, West Palm Beach, FL. 33405 Tel. 561.835.1319 Fax 561.835.1379

A beautiful French 19th century Louis XV st. Rosso Merlino marble fireplace mantel. The mantel is raised by elegant fluted jambs with fine mottled feet and a most decorative scrolled design. The arbalest shaped frieze displays a lovely mottled border and is centered by a striking richly carved family crest shaped reserve with a fine cabochon. Above is the original Rosso Merlino marble top with a lovely scalloped shape and fine mottled border.