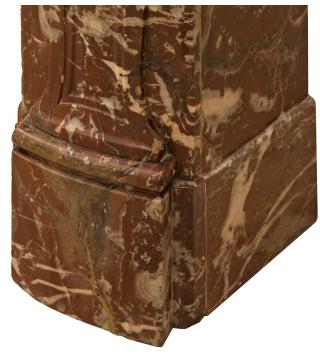

3415 South Dixie Highway, West Palm Beach, FL. 33405 Tel. 561.835.1319 Fax 561.835.1379

A beautiful French 19th century Louis XV st. Rosso Merlino marble fireplace mantel. The mantel is raised by elegant fluted jambs with fine mottled feet and a most decorative scrolled design. The arbalest shaped frieze displays a lovely mottled border and is centered by a striking richly carved family crest shaped reserve with a fine cabochon. Above is the original Rosso Merlino marble top with a lovely scalloped shape and fine mottled border.