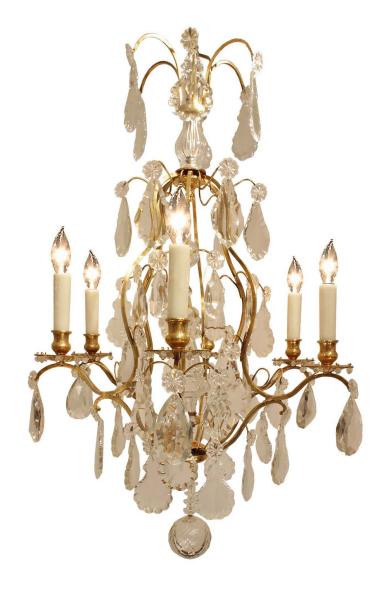

3415 South Dixie Highway, West Palm Beach, FL. 33405 Tel. 561.835.1319 Fax 561.835.1379

An elegant French 19th century Louis XV st. six light chandelier with an open and scrolling ormolu frame hung with various faceted crystals around a central crystal dagger and crystal ball pendant.

Item #CD432 H: 33 in D: 20 in List Price: \$7,900.00