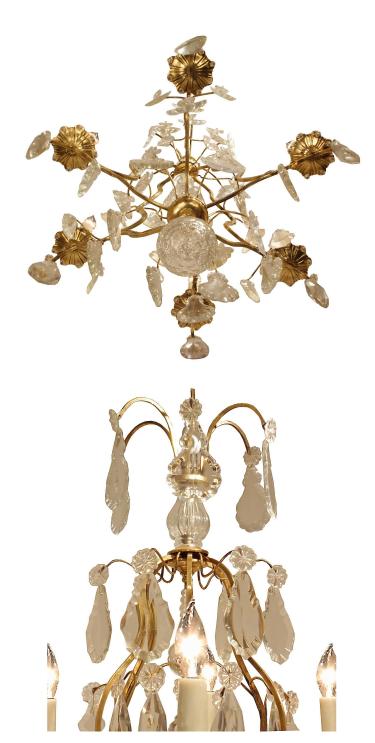

3415 South Dixie Highway, West Palm Beach, FL. 33405 Tel. 561.835.1319 Fax 561.835.1379

An elegant French 19th century Louis XV st. six light chandelier with an open and scrolling ormolu frame hung with various faceted crystals around a central crystal dagger and crystal ball pendant.