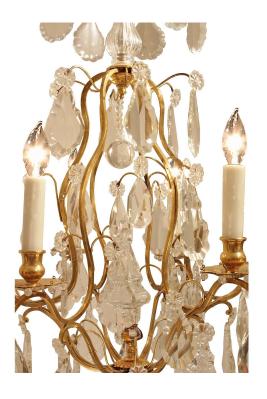

3415 South Dixie Highway, West Palm Beach, FL. 33405 Tel. 561.835.1319 Fax 561.835.1379

An elegant French 19th century Louis XV st. six light chandelier with an open and scrolling ormolu frame hung with various faceted crystals around a central crystal dagger and crystal ball pendant.