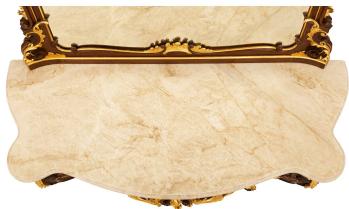

3415 South Dixie Highway, West Palm Beach, FL. 33405 Tel. 561.835.1319 Fax 561.835.1379

A stunning and most impressive French 19th century Louis XV st. Belle Époque period Walnut, giltwood and Alabastro marble console and mirror attributed to François Linke. The wall mounted console is raised by two extremely elegant cabriole legs with fine scrolled feet adorned with lovely giltwood acanthus leaves and delicate fillets leading to charming richly carved berried laurel and seashell like corner carvings. The legs are connected by a most decorative and uniquely curved mottled stretcher with additional fine giltwood fillets and a large remarkable palmette and foliate reserve below a wonderful display shelf. The powerful scalloped shaped frieze displays elegant curved movements with exquisite richly carved flowing acanthus leaves centering the outstanding central reserve with richly carved foliate designs and a pierced lattice center. The sides also display a lovely scrolled movement with additional foliate carvings below the curvaceous Alabastro marble top with a fine mottled border. Above is the original matching mirror retaining its original mirror plates raised by a straight mottled base and framed within an elegant mottled border. The majestic top crown display graceful scrolled movements with lovely mottled designs and beautiful richly carved acanthus leaves with a pierced gadroon foliate reserve and striking top palmette reserve flanked by charming blooming flowers.