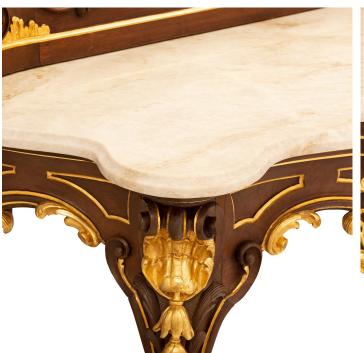

3415 South Dixie Highway, West Palm Beach, FL. 33405 Tel. 561.835.1319 Fax 561.835.1379

A stunning and most impressive French 19th century Louis XV st. Belle Époque period Walnut, giltwood and Alabastro marble console and mirror attributed to François Linke. The wall mounted console is raised by two extremely elegant cabriole legs with fine scrolled feet adorned with lovely giltwood acanthus leaves and delicate fillets leading to charming richly carved berried laurel and seashell like corner carvings. The legs are connected by a most decorative and uniquely curved mottled stretcher with additional fine giltwood fillets and a large remarkable palmette and foliate reserve below a wonderful display shelf. The powerful scalloped shaped frieze displays elegant curved movements with exquisite richly carved flowing acanthus leaves centering the outstanding central reserve with richly carved foliate designs and a pierced lattice center. The sides also display a lovely scrolled movement with additional foliate carvings below the curvaceous Alabastro marble top with a fine mottled border. Above is the original matching mirror retaining its original mirror plates raised by a straight mottled base and framed within an elegant mottled border. The majestic top crown display graceful scrolled movements with lovely mottled designs and beautiful richly carved acanthus leaves with a pierced gadroon foliate reserve and striking top palmette reserve flanked by charming blooming flowers.