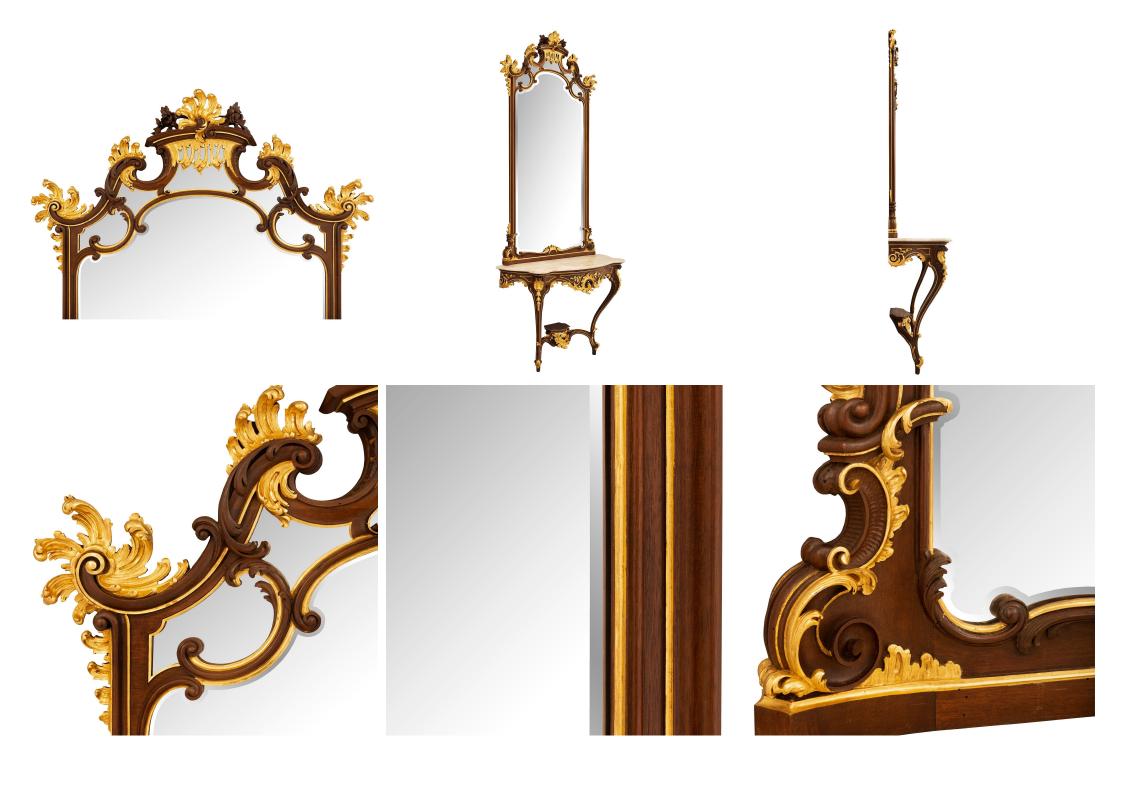

3415 South Dixie Highway, West Palm Beach, FL. 33405 Tel. 561.835.1319 Fax 561.835.1379

A stunning and most impressive French 19th century Louis XV st. Belle Époque period Walnut, giltwood and Alabastro marble console and mirror attributed to François Linke. The wall mounted console is raised by two extremely elegant cabriole legs with fine scrolled feet adorned with lovely giltwood acanthus leaves and delicate fillets leading to charming richly carved berried laurel and seashell like corner carvings. The legs are connected by a most decorative and uniquely curved mottled stretcher with additional fine giltwood fillets and a large remarkable palmette and foliate reserve below a wonderful display shelf. The powerful scalloped shaped frieze displays elegant curved movements with exquisite richly carved flowing acanthus leaves centering the outstanding central reserve with richly carved foliate designs and a pierced lattice center. The sides also display a lovely scrolled movement with additional foliate carvings below the curvaceous Alabastro marble top with a fine mottled border. Above is the original matching mirror retaining its original mirror plates raised by a straight mottled base and framed within an elegant mottled border. The majestic top crown display graceful scrolled movements with lovely mottled designs and beautiful richly carved acanthus leaves with a pierced gadroon foliate reserve and striking top palmette reserve flanked by charming blooming flowers.

Mirror Dimensions: H: 82.75" L: 47.75" D: 3.75" Console Dimensions: H: 35.5" L: 51.25" D: 19.5"

Item #4969 H: 118 in L: 51 in D: 19 in List Price: \$26,800.00