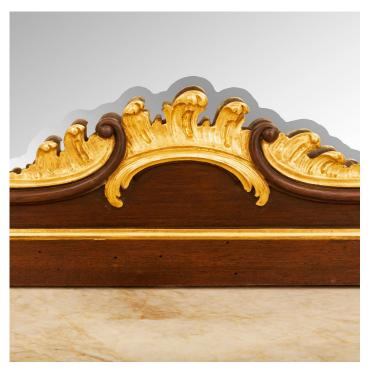

3415 South Dixie Highway, West Palm Beach, FL. 33405 Tel. 561.835.1319 Fax 561.835.1379

A stunning and most impressive French 19th century Louis XV st. Belle Époque period Walnut, giltwood and Alabastro marble console and mirror attributed to François Linke. The wall mounted console is raised by two extremely elegant cabriole legs with fine scrolled feet adorned with lovely giltwood acanthus leaves and delicate fillets leading to charming richly carved berried laurel and seashell like corner carvings. The legs are connected by a most decorative and uniquely curved mottled stretcher with additional fine giltwood fillets and a large remarkable palmette and foliate reserve below a wonderful display shelf. The powerful scalloped shaped frieze displays elegant curved movements with exquisite richly carved flowing acanthus leaves centering the outstanding central reserve with richly carved foliate designs and a pierced lattice center. The sides also display a lovely scrolled movement with additional foliate carvings below the curvaceous Alabastro marble top with a fine mottled border. Above is the original matching mirror retaining its original mirror plates raised by a straight mottled base and framed within an elegant mottled border. The majestic top crown display graceful scrolled movements with lovely mottled designs and beautiful richly carved acanthus leaves with a pierced gadroon foliate reserve and striking top palmette reserve flanked by charming blooming flowers.