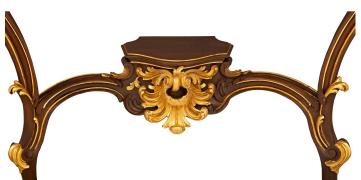

3415 South Dixie Highway, West Palm Beach, FL. 33405 Tel. 561.835.1319 Fax 561.835.1379

A stunning and most impressive French 19th century Louis XV st. Belle Époque period Walnut, giltwood and Alabastro marble console and mirror attributed to François Linke. The wall mounted console is raised by two extremely elegant cabriole legs with fine scrolled feet adorned with lovely giltwood acanthus leaves and delicate fillets leading to charming richly carved berried laurel and seashell like corner carvings. The legs are connected by a most decorative and uniquely curved mottled stretcher with additional fine giltwood fillets and a large remarkable palmette and foliate reserve below a wonderful display shelf. The powerful scalloped shaped frieze displays elegant curved movements with exquisite richly carved flowing acanthus leaves centering the outstanding central reserve with richly carved foliate designs and a pierced lattice center. The sides also display a lovely scrolled movement with additional foliate carvings below the curvaceous Alabastro marble top with a fine mottled border. Above is the original matching mirror retaining its original mirror plates raised by a straight mottled base and framed within an elegant mottled border. The majestic top crown display graceful scrolled movements with lovely mottled designs and beautiful richly carved acanthus leaves with a pierced gadroon foliate reserve and striking top palmette reserve flanked by charming blooming flowers.