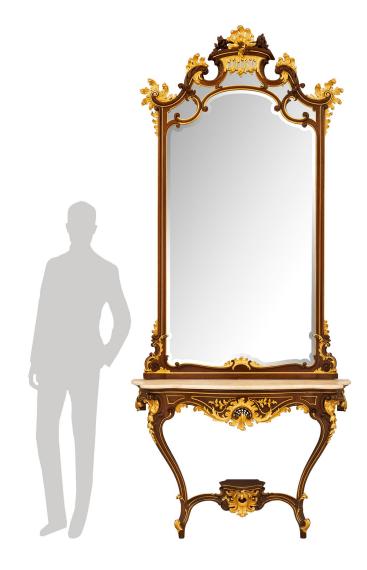

3415 South Dixie Highway, West Palm Beach, FL. 33405 Tel. 561.835.1319 Fax 561.835.1379

A stunning and most impressive French 19th century Louis XV st. Belle Époque period Walnut, giltwood and Alabastro marble console and mirror attributed to François Linke. The wall mounted console is raised by two extremely elegant cabriole legs with fine scrolled feet adorned with lovely giltwood acanthus leaves and delicate fillets leading to charming richly carved berried laurel and seashell like corner carvings. The legs are connected by a most decorative and uniquely curved mottled stretcher with additional fine giltwood fillets and a large remarkable palmette and foliate reserve below a wonderful display shelf. The powerful scalloped shaped frieze displays elegant curved movements with exquisite richly carved flowing acanthus leaves centering the outstanding central reserve with richly carved foliate designs and a pierced lattice center. The sides also display a lovely scrolled movement with additional foliate carvings below the curvaceous Alabastro marble top with a fine mottled border. Above is the original matching mirror retaining its original mirror plates raised by a straight mottled base and framed within an elegant mottled border. The majestic top crown display graceful scrolled movements with lovely mottled designs and beautiful richly carved acanthus leaves with a pierced gadroon foliate reserve and striking top palmette reserve flanked by charming blooming flowers.

Mirror Dimensions: H: 82.75" L: 47.75" D: 3.75" Console Dimensions: H: 35.5" L: 51.25" D: 19.5"

Item #4969 H: 118 in L: 51 in D: 19 in List Price: \$26,800.00