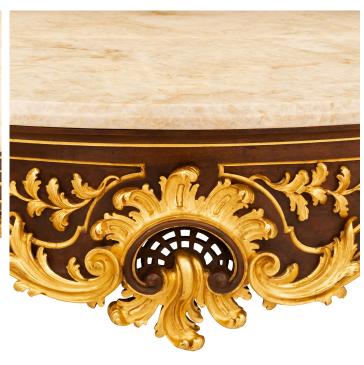

3415 South Dixie Highway, West Palm Beach, FL. 33405 Tel. 561.835.1319 Fax 561.835.1379

A stunning and most impressive French 19th century Louis XV st. Belle Époque period Walnut, giltwood and Alabastro marble console and mirror attributed to François Linke. The wall mounted console is raised by two extremely elegant cabriole legs with fine scrolled feet adorned with lovely giltwood acanthus leaves and delicate fillets leading to charming richly carved berried laurel and seashell like corner carvings. The legs are connected by a most decorative and uniquely curved mottled stretcher with additional fine giltwood fillets and a large remarkable palmette and foliate reserve below a wonderful display shelf. The powerful scalloped shaped frieze displays elegant curved movements with exquisite richly carved flowing acanthus leaves centering the outstanding central reserve with richly carved foliate designs and a pierced lattice center. The sides also display a lovely scrolled movement with additional foliate carvings below the curvaceous Alabastro marble top with a fine mottled border. Above is the original matching mirror retaining its original mirror plates raised by a straight mottled base and framed within an elegant mottled border. The majestic top crown display graceful scrolled movements with lovely mottled designs and beautiful richly carved acanthus leaves with a pierced gadroon foliate reserve and striking top palmette reserve flanked by charming blooming flowers.