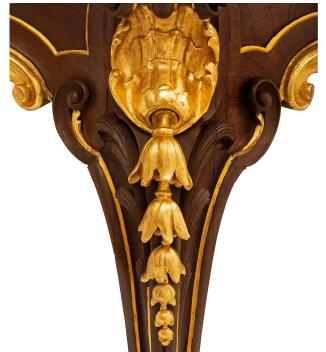

3415 South Dixie Highway, West Palm Beach, FL. 33405 Tel. 561.835.1319 Fax 561.835.1379

A stunning and most impressive French 19th century Louis XV st. Belle Époque period Walnut, giltwood and Alabastro marble console and mirror attributed to François Linke. The wall mounted console is raised by two extremely elegant cabriole legs with fine scrolled feet adorned with lovely giltwood acanthus leaves and delicate fillets leading to charming richly carved berried laurel and seashell like corner carvings. The legs are connected by a most decorative and uniquely curved mottled stretcher with additional fine giltwood fillets and a large remarkable palmette and foliate reserve below a wonderful display shelf. The powerful scalloped shaped frieze displays elegant curved movements with exquisite richly carved flowing acanthus leaves centering the outstanding central reserve with richly carved foliate designs and a pierced lattice center. The sides also display a lovely scrolled movement with additional foliate carvings below the curvaceous Alabastro marble top with a fine mottled border. Above is the original matching mirror retaining its original mirror plates raised by a straight mottled base and framed within an elegant mottled border. The majestic top crown display graceful scrolled movements with lovely mottled designs and beautiful richly carved acanthus leaves with a pierced gadroon foliate reserve and striking top palmette reserve flanked by charming blooming flowers.