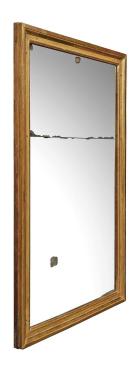

3415 South Dixie Highway, West Palm Beach, FL. 33405 Tel. 561.835.1319 Fax 561.835.1379

An elegant French 18th century Louis XVI period giltwood mirror. The original mirror plates are framed within a classic mottled giltwood border with dowels at each corners. This mirror may be displayed vertically or horizontally. All original gilt.

Item #7170 H: 64 in L: 40 in D: 2 in List Price: \$11,500.00