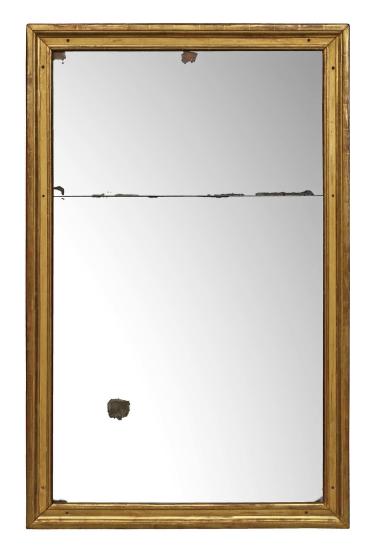

3415 South Dixie Highway, West Palm Beach, FL. 33405 Tel. 561.835.1319 Fax 561.835.1379

An elegant French 18th century Louis XVI period giltwood mirror. The original mirror plates are framed within a classic mottled giltwood border with dowels at each corners. This mirror may be displayed vertically or horizontally. All original gilt.

Item #7170 H: 64 in L: 40 in D: 2 in List Price: \$11,500.00