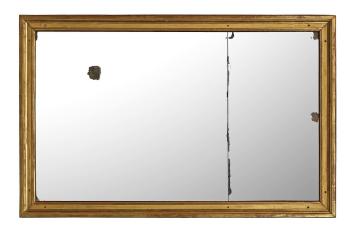

3415 South Dixie Highway, West Palm Beach, FL. 33405 Tel. 561.835.1319 Fax 561.835.1379

An elegant French 18th century Louis XVI period giltwood mirror. The original mirror plates are framed within a classic mottled giltwood border with dowels at each corners. This mirror may be displayed vertically or horizontally. All original gilt.

Item #7170 H: 64 in L: 40 in D: 2 in List Price: \$11,500.00