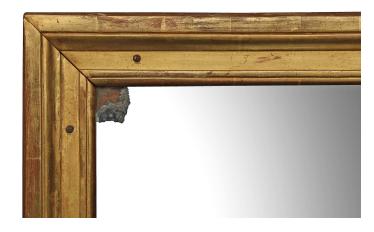

3415 South Dixie Highway, West Palm Beach, FL. 33405 Tel. 561.835.1319 Fax 561.835.1379

An elegant French 18th century Louis XVI period giltwood mirror. The original mirror plates are framed within a classic mottled giltwood border with dowels at each corners. This mirror may be displayed vertically or horizontally. All original gilt.