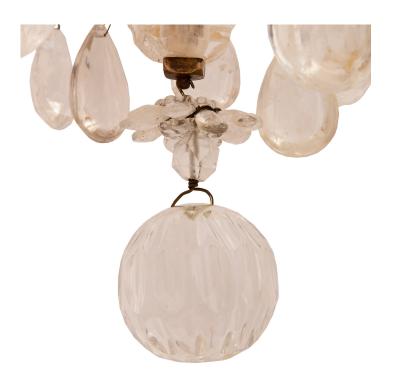

3415 South Dixie Highway, West Palm Beach, FL. 33405 Tel. 561.835.1319 Fax 561.835.1379

A stunning French 18th century Louis XV period ormolu and rock crystal chandelier. The nine arm chandelier is centered by a beautiful solid rock crystal ball pendant amidst additional superb tear drop shaped pendants. The elegant and most decorative arms are positioned in groupings of three, separated by most impressive rock crystal daggers. Each arm is adorned with lovely kite shaped rock crystal pendants and display unique and most decorative foliate candle cups. The scrolled cage centers an additional striking dagger and leads up to the exceptional rock crystal fut and beautiful majestic top spray with fine pendants.

Available with a complimentary chandelier, item #10402, sold separately.

Item #10401 H: 44 in L: 26 in D: 26 in List Price: \$52,500,00