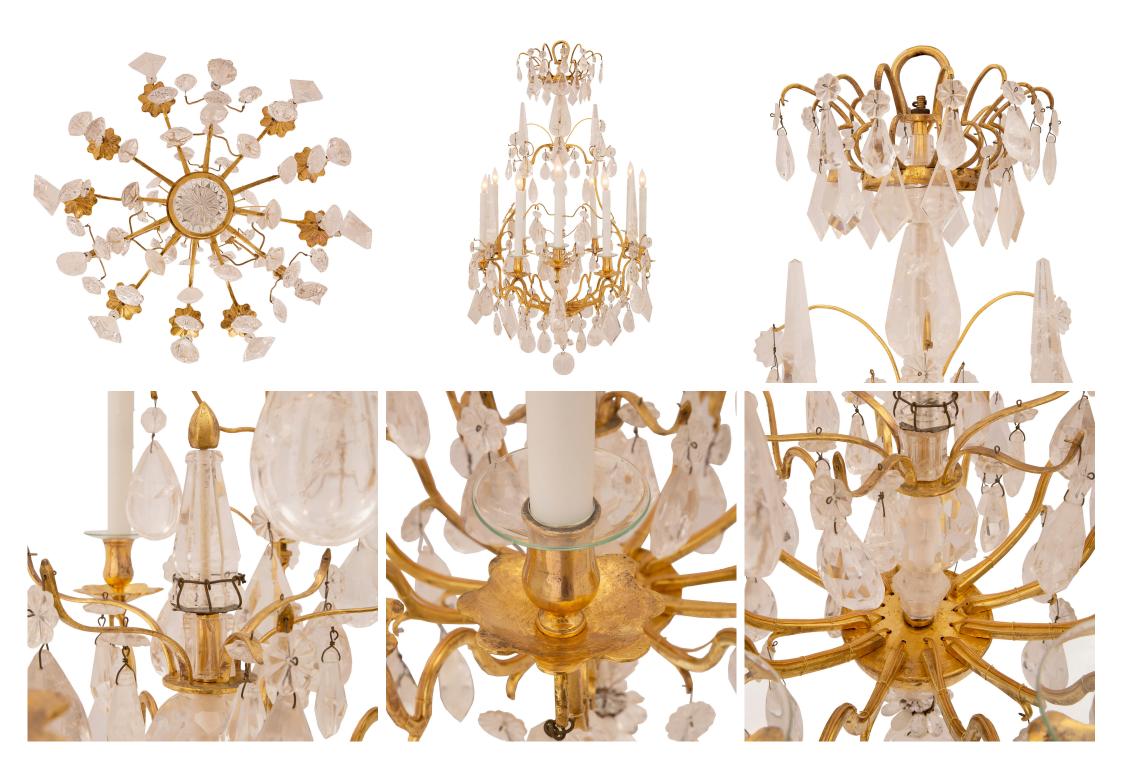

3415 South Dixie Highway, West Palm Beach, FL. 33405 Tel. 561.835.1319 Fax 561.835.1379

A stunning French 18th century Louis XV period ormolu and rock crystal chandelier. The nine arm chandelier is centered by a beautiful solid rock crystal ball pendant amidst additional superb tear drop shaped pendants. The elegant and most decorative arms are positioned in groupings of three, separated by most impressive rock crystal daggers. Each arm is adorned with lovely kite shaped rock crystal pendants and display unique and most decorative foliate candle cups. The scrolled cage centers an additional striking dagger and leads up to the exceptional rock crystal fut and beautiful majestic top spray with fine pendants.

Available with a complimentary chandelier, item #10402, sold separately.

Item #10401 H: 44 in L: 26 in D: 26 in List Price: \$52,500,00