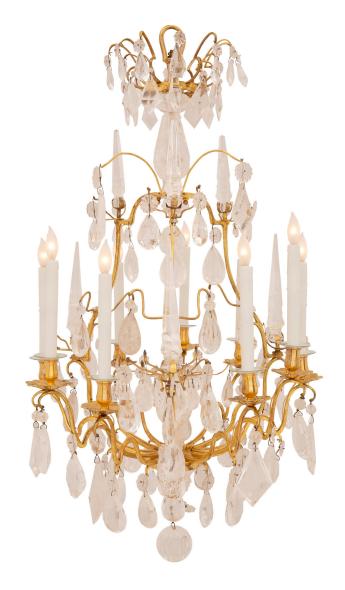

3415 South Dixie Highway, West Palm Beach, FL. 33405 Tel. 561.835.1319 Fax 561.835.1379

A stunning French 18th century Louis XV period ormolu and rock crystal chandelier. The nine arm chandelier is centered by a beautiful solid rock crystal ball pendant amidst additional superb tear drop shaped pendants. The elegant and most decorative arms are positioned in groupings of three, separated by most impressive rock crystal daggers. Each arm is adorned with lovely kite shaped rock crystal pendants and display unique and most decorative foliate candle cups. The scrolled cage centers an additional striking dagger and leads up to the exceptional rock crystal fut and beautiful majestic top spray with fine pendants.

Available with a complimentary chandelier, item #10402, sold separately.

Item #10401 H: 44 in L: 26 in D: 26 in List Price: \$52,500,00