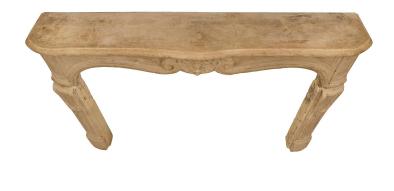

3415 South Dixie Highway, West Palm Beach, FL. 33405 Tel. 561.835.1319 Fax 561.835.1379

A most elegant French 18th century Louis XV period limestone fireplace mantel. The mantel is raised by elegant jambs each displaying fine recessed mottled designs. The arbalest shaped frieze displays fine scrolled fillets at the border and a richly sculpted most decorative foliate seashell reserve. Above is the original top display shelf with a fine mottled border. All original rich patina throughout.