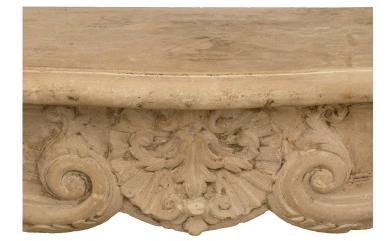

3415 South Dixie Highway, West Palm Beach, FL. 33405 Tel. 561.835.1319 Fax 561.835.1379

A most elegant French 18th century Louis XV period limestone fireplace mantel. The mantel is raised by elegant jambs each displaying fine recessed mottled designs. The arbalest shaped frieze displays fine scrolled fillets at the border and a richly sculpted most decorative foliate seashell reserve. Above is the original top display shelf with a fine mottled border. All original rich patina throughout.