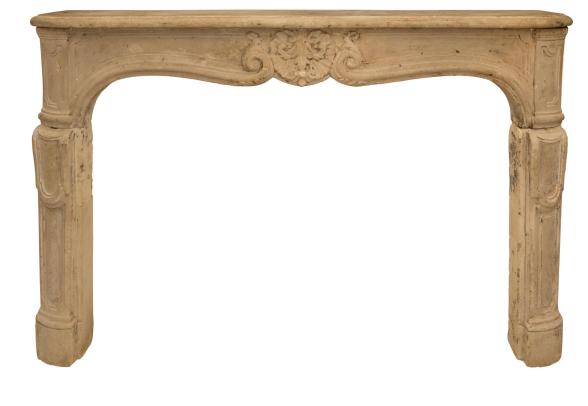

3415 South Dixie Highway, West Palm Beach, FL. 33405 Tel. 561.835.1319 Fax 561.835.1379

A most elegant French 18th century Louis XV period limestone fireplace mantel. The mantel is raised by elegant jambs each displaying fine recessed mottled designs. The arbalest shaped frieze displays fine scrolled fillets at the border and a richly sculpted most decorative foliate seashell reserve. Above is the original top display shelf with a fine mottled border. All original rich patina throughout.

Interior Dimensions: H: 37" L: 52.25" D: 10.25"