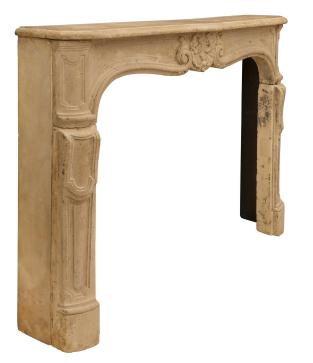

3415 South Dixie Highway, West Palm Beach, FL. 33405 Tel. 561.835.1319 Fax 561.835.1379

A most elegant French 18th century Louis XV period limestone fireplace mantel. The mantel is raised by elegant jambs each displaying fine recessed mottled designs. The arbalest shaped frieze displays fine scrolled fillets at the border and a richly sculpted most decorative foliate seashell reserve. Above is the original top display shelf with a fine mottled border. All original rich patina throughout.

Interior Dimensions: H: 37" L: 52.25" D: 10.25"