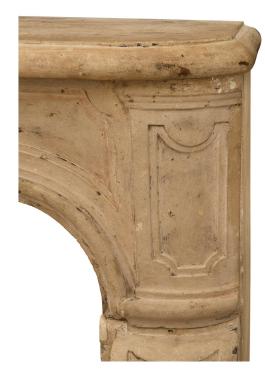

3415 South Dixie Highway, West Palm Beach, FL. 33405 Tel. 561.835.1319 Fax 561.835.1379

A most elegant French 18th century Louis XV period limestone fireplace mantel. The mantel is raised by elegant jambs each displaying fine recessed mottled designs. The arbalest shaped frieze displays fine scrolled fillets at the border and a richly sculpted most decorative foliate seashell reserve. Above is the original top display shelf with a fine mottled border. All original rich patina throughout.