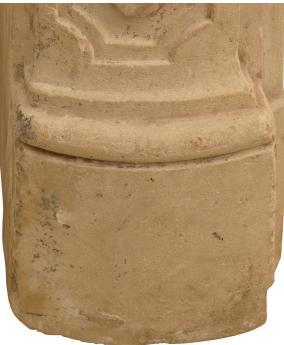

3415 South Dixie Highway, West Palm Beach, FL. 33405 Tel. 561.835.1319 Fax 561.835.1379

A most elegant French 18th century Louis XV period limestone fireplace mantel. The mantel is raised by elegant jambs each displaying fine recessed mottled designs. The arbalest shaped frieze displays fine scrolled fillets at the border and a richly sculpted most decorative foliate seashell reserve. Above is the original top display shelf with a fine mottled border. All original rich patina throughout.