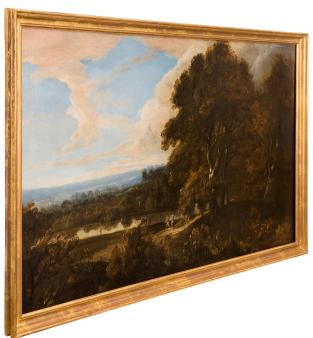

3415 South Dixie Highway, West Palm Beach, FL. 33405 Tel. 561.835.1319 Fax 561.835.1379

A beautiful Dutch 18th century oil on canvas painting in a giltwood frame. The painting is set within its original giltwood frame with a fine mottled design. The painting depicts the lovely Italian countryside with beautiful rolling hills and large trees leading down to a river. The lovely blue sky extends into the distance above small towns and charming views.