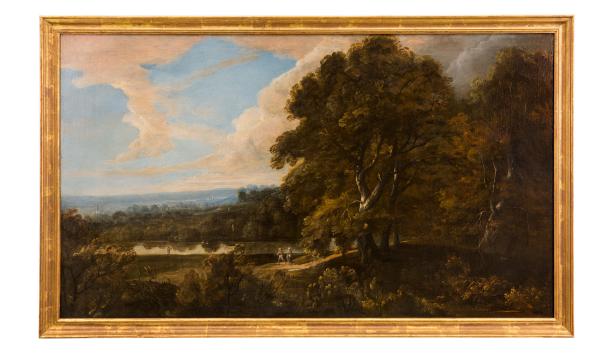

3415 South Dixie Highway, West Palm Beach, FL. 33405 Tel. 561.835.1319 Fax 561.835.1379

A beautiful Dutch 18th century oil on canvas painting in a giltwood frame. The painting is set within its original giltwood frame with a fine mottled design. The painting depicts the lovely Italian countryside with beautiful rolling hills and large trees leading down to a river. The lovely blue sky extends into the distance above small towns and charming views.