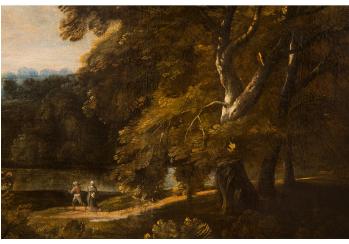

3415 South Dixie Highway, West Palm Beach, FL. 33405 Tel. 561.835.1319 Fax 561.835.1379

A beautiful Dutch 18th century oil on canvas painting in a giltwood frame. The painting is set within its original giltwood frame with a fine mottled design. The painting depicts the lovely Italian countryside with beautiful rolling hills and large trees leading down to a river. The lovely blue sky extends into the distance above small towns and charming views.

Item #4692 H: 37 in L: 63 in D: 1 in List Price: \$29,000.00