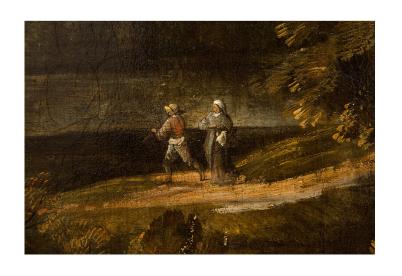

3415 South Dixie Highway, West Palm Beach, FL. 33405 Tel. 561.835.1319 Fax 561.835.1379

A beautiful Dutch 18th century oil on canvas painting in a giltwood frame. The painting is set within its original giltwood frame with a fine mottled design. The painting depicts the lovely Italian countryside with beautiful rolling hills and large trees leading down to a river. The lovely blue sky extends into the distance above small towns and charming views.