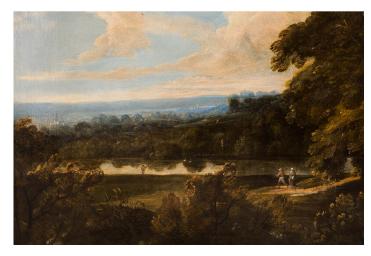

3415 South Dixie Highway, West Palm Beach, FL. 33405 Tel. 561.835.1319 Fax 561.835.1379

A beautiful Dutch 18th century oil on canvas painting in a giltwood frame. The painting is set within its original giltwood frame with a fine mottled design. The painting depicts the lovely Italian countryside with beautiful rolling hills and large trees leading down to a river. The lovely blue sky extends into the distance above small towns and charming views.

Item #4692 H: 37 in L: 63 in D: 1 in List Price: \$29,000.00