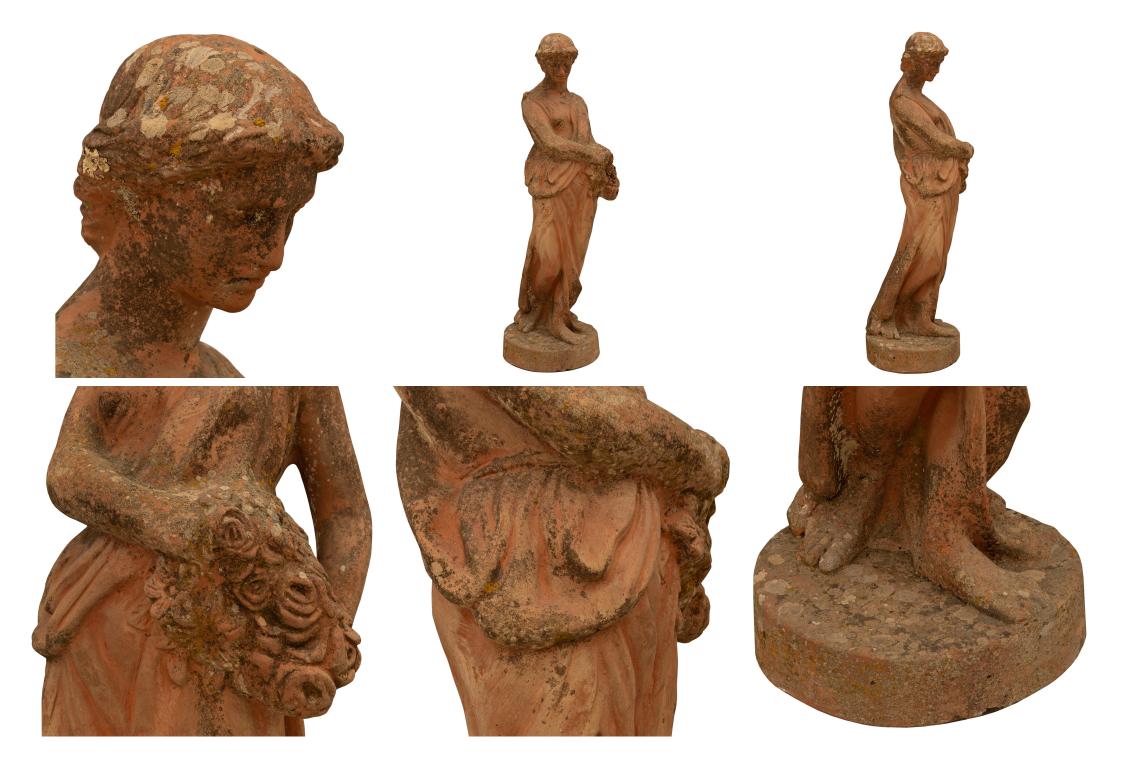

3415 South Dixie Highway, West Palm Beach, FL. 33405 Tel. 561.835.1319 Fax 561.835.1379

A lovely and most unique Continental mid 19th century Neo-Classical st. Terra Cotta statue. The beautiful statue of a maiden is dressed in a classical garment holding a bouquet of flowers on her left side. The statue is supported on a round Terra Cotta base. All original patina throughout.

Item #10176 H: 45 in L: 15 in D: 16 in List Price: \$7,800.00