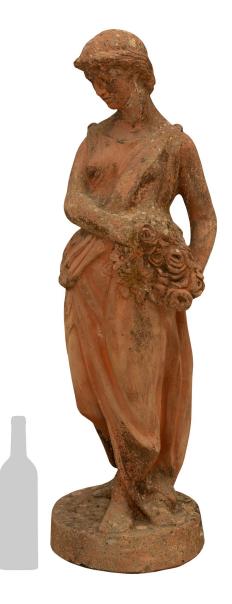

3415 South Dixie Highway, West Palm Beach, FL. 33405 Tel. 561.835.1319 Fax 561.835.1379

A lovely and most unique Continental mid 19th century Neo-Classical st. Terra Cotta statue. The beautiful statue of a maiden is dressed in a classical garment holding a bouquet of flowers on her left side. The statue is supported on a round Terra Cotta base. All original patina throughout.

Item #10176 H: 45 in L: 15 in D: 16 in List Price: \$7,800.00