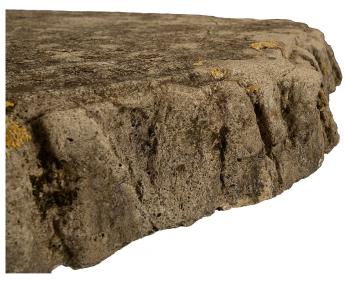

3415 South Dixie Highway, West Palm Beach, FL. 33405 Tel. 561.835.1319 Fax 561.835.1379

A very handsome Continental Faux Bois circular garden or center table, circa 1930. Faux Bois is the recreation by master craftsmen, named Rocailleurs, of wood and wood grains using composite stone and other mediums. The table is raised on a trunk styled designed support. Impressive wood grain and patina throughout.