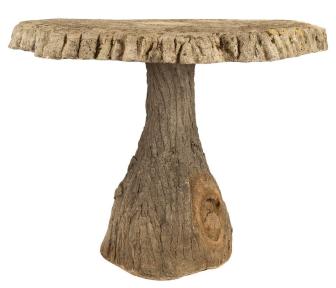

3415 South Dixie Highway, West Palm Beach, FL. 33405 Tel. 561.835.1319 Fax 561.835.1379

A very handsome Continental Faux Bois circular garden or center table, circa 1930. Faux Bois is the recreation by master craftsmen, named Rocailleurs, of wood and wood grains using composite stone and other mediums. The table is raised on a trunk styled designed support. Impressive wood grain and patina throughout.

Item #9126 H: 30 in D: 43 in List Price: \$8.500.00