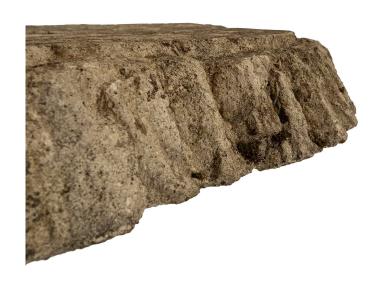

3415 South Dixie Highway, West Palm Beach, FL. 33405 Tel. 561.835.1319 Fax 561.835.1379

A very handsome Continental Faux Bois circular garden or center table, circa 1930. Faux Bois is the recreation by master craftsmen, named Rocailleurs, of wood and wood grains using composite stone and other mediums. The table is raised on a trunk styled designed support. Impressive wood grain and patina throughout.