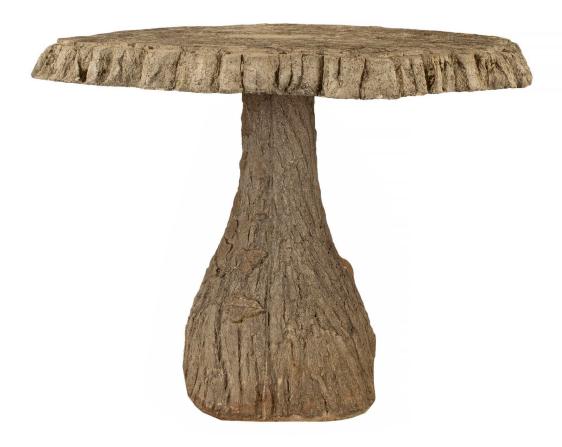

3415 South Dixie Highway, West Palm Beach, FL. 33405 Tel. 561.835.1319 Fax 561.835.1379

A very handsome Continental Faux Bois circular garden or center table, circa 1930. Faux Bois is the recreation by master craftsmen, named Rocailleurs, of wood and wood grains using composite stone and other mediums. The table is raised on a trunk styled designed support. Impressive wood grain and patina throughout.

Item #9126 H: 30 in D: 43 in List Price: \$8.500.00