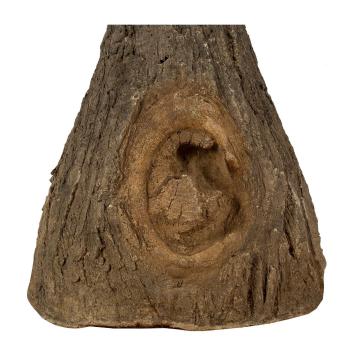

3415 South Dixie Highway, West Palm Beach, FL. 33405 Tel. 561.835.1319 Fax 561.835.1379

A very handsome Continental Faux Bois circular garden or center table, circa 1930. Faux Bois is the recreation by master craftsmen, named Rocailleurs, of wood and wood grains using composite stone and other mediums. The table is raised on a trunk styled designed support. Impressive wood grain and patina throughout.