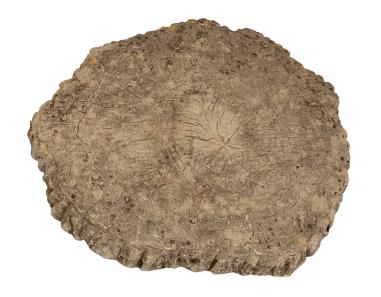

3415 South Dixie Highway, West Palm Beach, FL. 33405 Tel. 561.835.1319 Fax 561.835.1379

A very handsome Continental Faux Bois circular garden or center table, circa 1930. Faux Bois is the recreation by master craftsmen, named Rocailleurs, of wood and wood grains using composite stone and other mediums. The table is raised on a trunk styled designed support. Impressive wood grain and patina throughout.