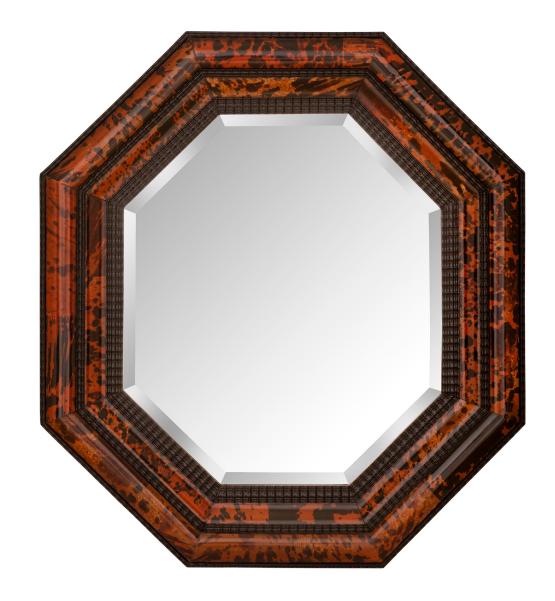

3415 South Dixie Highway, West Palm Beach, FL. 33405 Tel. 561.835.1319 Fax 561.835.1379

A stunning and most decorative Continental 19th century ebonized Fruitwood and Tortoiseshell mirror. The octagonal shaped mirror retains its original beautiful beveled mirror plate set within a striking mottled wavy designed wrap around band and exceptional Tortoiseshell borders.