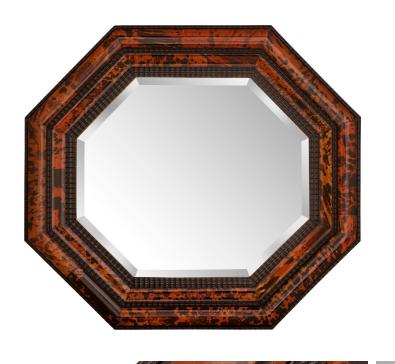

3415 South Dixie Highway, West Palm Beach, FL. 33405 Tel. 561.835.1319 Fax 561.835.1379

A stunning and most decorative Continental 19th century ebonized Fruitwood and Tortoiseshell mirror. The octagonal shaped mirror retains its original beautiful beveled mirror plate set within a striking mottled wavy designed wrap around band and exceptional Tortoiseshell borders.