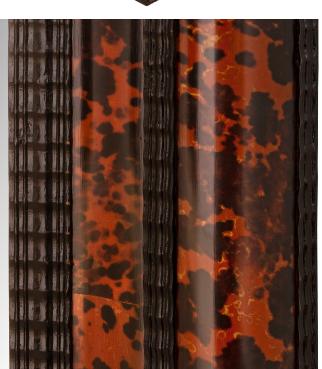

3415 South Dixie Highway, West Palm Beach, FL. 33405 Tel. 561.835.1319 Fax 561.835.1379

A stunning and most decorative Continental 19th century ebonized Fruitwood and Tortoiseshell mirror. The octagonal shaped mirror retains its original beautiful beveled mirror plate set within a striking mottled wavy designed wrap around band and exceptional Tortoiseshell borders.