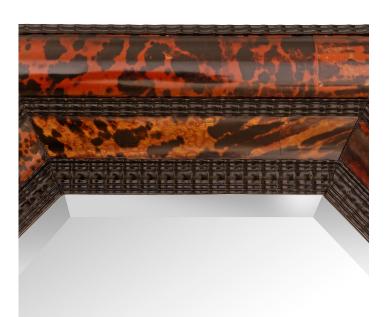

3415 South Dixie Highway, West Palm Beach, FL. 33405 Tel. 561.835.1319 Fax 561.835.1379

A stunning and most decorative Continental 19th century ebonized Fruitwood and Tortoiseshell mirror. The octagonal shaped mirror retains its original beautiful beveled mirror plate set within a striking mottled wavy designed wrap around band and exceptional Tortoiseshell borders.