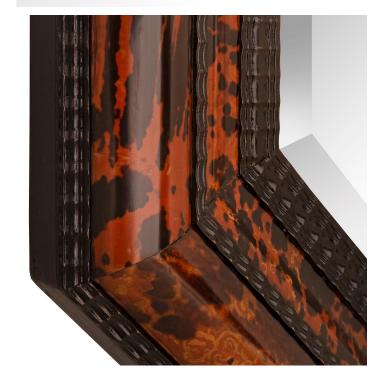

3415 South Dixie Highway, West Palm Beach, FL. 33405 Tel. 561.835.1319 Fax 561.835.1379

A stunning and most decorative Continental 19th century ebonized Fruitwood and Tortoiseshell mirror. The octagonal shaped mirror retains its original beautiful beveled mirror plate set within a striking mottled wavy designed wrap around band and exceptional Tortoiseshell borders.