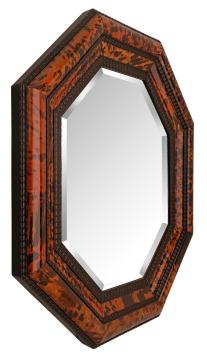

3415 South Dixie Highway, West Palm Beach, FL. 33405 Tel. 561.835.1319 Fax 561.835.1379

A stunning and most decorative Continental 19th century ebonized Fruitwood and Tortoiseshell mirror. The octagonal shaped mirror retains its original beautiful beveled mirror plate set within a striking mottled wavy designed wrap around band and exceptional Tortoiseshell borders.