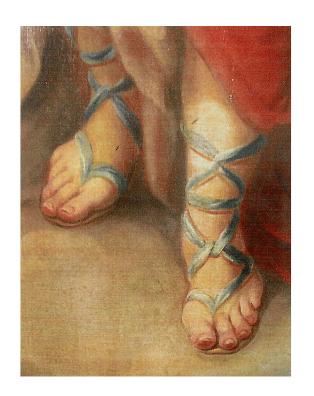

3415 South Dixie Highway, West Palm Beach, FL. 33405 Tel. 561.835.1319 Fax 561.835.1379

A sensational and large scale, 17th century, Spanish School, oil on canvas in the manner of Antonio Viladonmat Y Manalt. 'THE GUARDIAN ANGEL', with exceptional execution and detailed expressions. In original condition and set in a grand French Louis XVI st. giltwood frame.