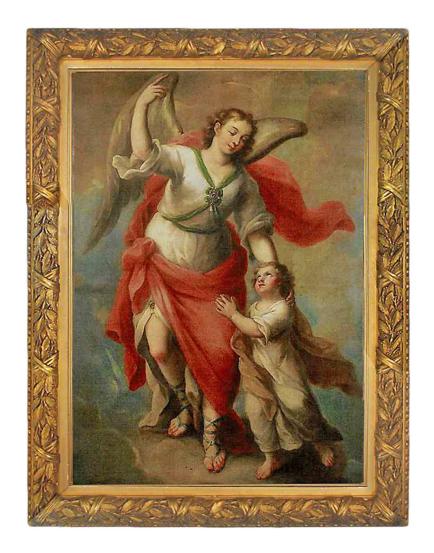

3415 South Dixie Highway, West Palm Beach, FL. 33405 Tel. 561.835.1319 Fax 561.835.1379

A sensational and large scale, 17th century, Spanish School, oil on canvas in the manner of Antonio Viladonmat Y Manalt. 'THE GUARDIAN ANGEL', with exceptional execution and detailed expressions. In original condition and set in a grand French Louis XVI st. giltwood frame.

Item #2914 H: 89 in L: 66 in D: 4 in List Price: \$95,000.00