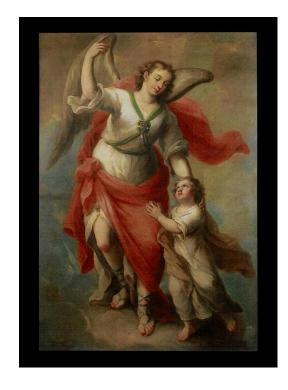

3415 South Dixie Highway, West Palm Beach, FL. 33405 Tel. 561.835.1319 Fax 561.835.1379

A sensational and large scale, 17th century, Spanish School, oil on canvas in the manner of Antonio Viladonmat Y Manalt. 'THE GUARDIAN ANGEL', with exceptional execution and detailed expressions. In original condition and set in a grand French Louis XVI st. giltwood frame.

Item #2914 H: 89 in L: 66 in D: 4 in List Price: \$95,000.00