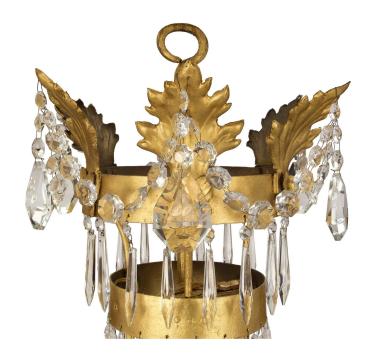

3415 South Dixie Highway, West Palm Beach, FL. 33405 Tel. 561.835.1319 Fax 561.835.1379

A fabulous A fabulous pair of Italian 19th century Baccarat crystal and gilt iron twelve light chandelier. Each chandelier is centered by a beautiful solid crystal ball amidst most decorative prism shaped cut crystal pendants. Above beautiful circular cut crystals is the central gilt iron tier with arms on two tiers decorated with crystal garlands. Crystal garlands continue to the top crown with two gilt metal bands topped with large foliate mounts decorated with crystal prisms.