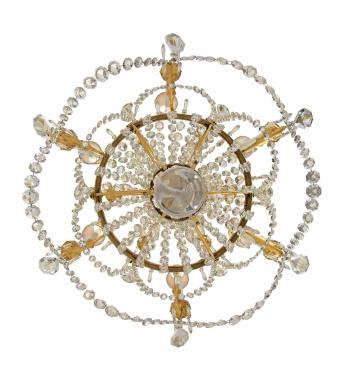

3415 South Dixie Highway, West Palm Beach, FL. 33405 Tel. 561.835.1319 Fax 561.835.1379

A fabulous A fabulous pair of Italian 19th century Baccarat crystal and gilt iron twelve light chandelier. Each chandelier is centered by a beautiful solid crystal ball amidst most decorative prism shaped cut crystal pendants. Above beautiful circular cut crystals is the central gilt iron tier with arms on two tiers decorated with crystal garlands. Crystal garlands continue to the top crown with two gilt metal bands topped with large foliate mounts decorated with crystal prisms.