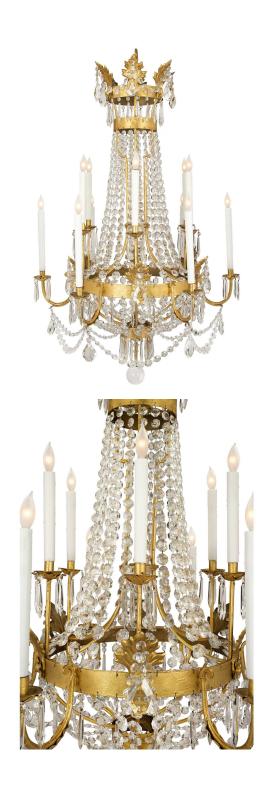

3415 South Dixie Highway, West Palm Beach, FL. 33405 Tel. 561.835.1319 Fax 561.835.1379

A fabulous A fabulous pair of Italian 19th century Baccarat crystal and gilt iron twelve light chandelier. Each chandelier is centered by a beautiful solid crystal ball amidst most decorative prism shaped cut crystal pendants. Above beautiful circular cut crystals is the central gilt iron tier with arms on two tiers decorated with crystal garlands. Crystal garlands continue to the top crown with two gilt metal bands topped with large foliate mounts decorated with crystal prisms.

Item #8205 H: 53 in L: 35 in D: 35 in List Price: \$39,800.00