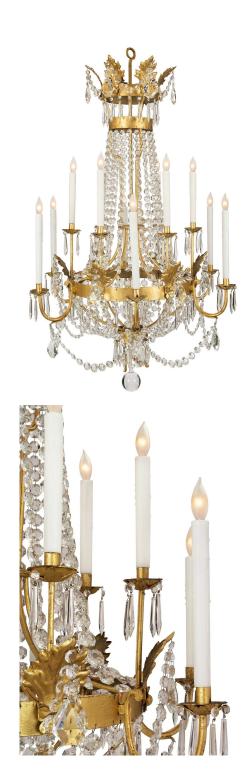

3415 South Dixie Highway, West Palm Beach, FL. 33405 Tel. 561.835.1319 Fax 561.835.1379

A fabulous A fabulous pair of Italian 19th century Baccarat crystal and gilt iron twelve light chandelier. Each chandelier is centered by a beautiful solid crystal ball amidst most decorative prism shaped cut crystal pendants. Above beautiful circular cut crystals is the central gilt iron tier with arms on two tiers decorated with crystal garlands. Crystal garlands continue to the top crown with two gilt metal bands topped with large foliate mounts decorated with crystal prisms.

Item #8205 H: 53 in L: 35 in D: 35 in List Price: \$39,800.00