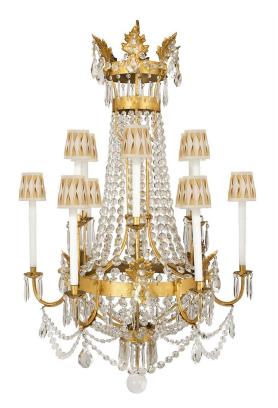

3415 South Dixie Highway, West Palm Beach, FL. 33405 Tel. 561.835.1319 Fax 561.835.1379

A fabulous A fabulous pair of Italian 19th century Baccarat crystal and gilt iron twelve light chandelier. Each chandelier is centered by a beautiful solid crystal ball amidst most decorative prism shaped cut crystal pendants. Above beautiful circular cut crystals is the central gilt iron tier with arms on two tiers decorated with crystal garlands. Crystal garlands continue to the top crown with two gilt metal bands topped with large foliate mounts decorated with crystal prisms.

Item #8205 H: 53 in L: 35 in D: 35 in List Price: \$39,800.00