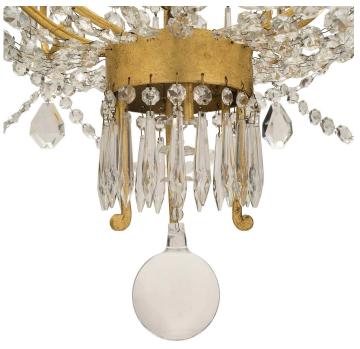

3415 South Dixie Highway, West Palm Beach, FL. 33405 Tel. 561.835.1319 Fax 561.835.1379

A fabulous A fabulous pair of Italian 19th century Baccarat crystal and gilt iron twelve light chandelier. Each chandelier is centered by a beautiful solid crystal ball amidst most decorative prism shaped cut crystal pendants. Above beautiful circular cut crystals is the central gilt iron tier with arms on two tiers decorated with crystal garlands. Crystal garlands continue to the top crown with two gilt metal bands topped with large foliate mounts decorated with crystal prisms.