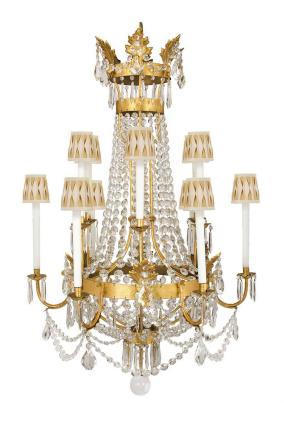

3415 South Dixie Highway, West Palm Beach, FL. 33405 Tel. 561.835.1319 Fax 561.835.1379

A fabulous A fabulous pair of Italian 19th century Baccarat crystal and gilt iron twelve light chandelier. Each chandelier is centered by a beautiful solid crystal ball amidst most decorative prism shaped cut crystal pendants. Above beautiful circular cut crystals is the central gilt iron tier with arms on two tiers decorated with crystal garlands. Crystal garlands continue to the top crown with two gilt metal bands topped with large foliate mounts decorated with crystal prisms.

Item #8205 H: 53 in L: 35 in D: 35 in List Price: \$39,800.00