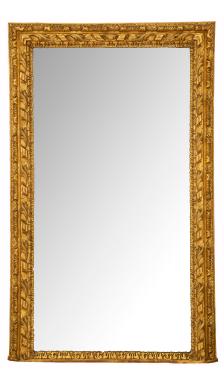

 $3415 \; South \; Dixie \; Highway, \; West \; Palm \; Beach, \; FL. \; 33405$   $Tel. \; 561.835.1319 \; Fax \; 561.835.1379$ 

A beautiful and high quality Italian 19th century giltwood mirror. The original mirror plate is set within a striking and wonderfully executed foliate mottled frame with a most elegant tied ribbon design. All original gilt throughout.

Item #4399 H: 73 in L: 45 in D: 3 in List Price: \$18,800.00