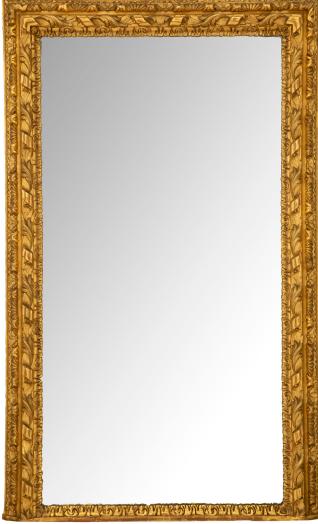

 $3415 \; South \; Dixie \; Highway, \; West \; Palm \; Beach, \; FL. \; 33405$   $Tel. \; 561.835.1319 \; Fax \; 561.835.1379$ 

A beautiful and high quality Italian 19th century giltwood mirror. The original mirror plate is set within a striking and wonderfully executed foliate mottled frame with a most elegant tied ribbon design. All original gilt throughout.

Item #4399 H: 73 in L: 45 in D: 3 in List Price: \$18,800.00