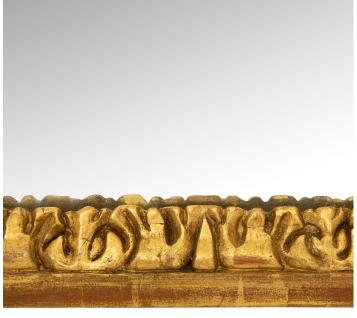

 $3415 \; South \; Dixie \; Highway, \; West \; Palm \; Beach, \; FL. \; 33405$   $Tel. \; 561.835.1319 \; Fax \; 561.835.1379$ 

A beautiful and high quality Italian 19th century giltwood mirror. The original mirror plate is set within a striking and wonderfully executed foliate mottled frame with a most elegant tied ribbon design. All original gilt throughout.