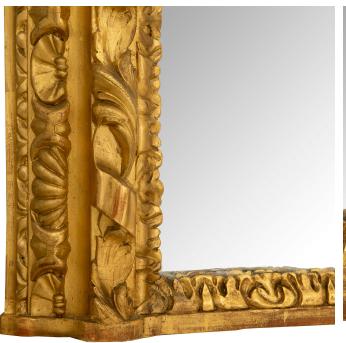

 $3415 \; South \; Dixie \; Highway, \; West \; Palm \; Beach, \; FL. \; 33405$   $Tel. \; 561.835.1319 \; Fax \; 561.835.1379$ 

A beautiful and high quality Italian 19th century giltwood mirror. The original mirror plate is set within a striking and wonderfully executed foliate mottled frame with a most elegant tied ribbon design. All original gilt throughout.