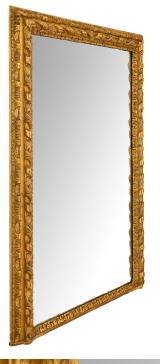

 $3415 \; South \; Dixie \; Highway, \; West \; Palm \; Beach, \; FL. \; 33405$   $Tel. \; 561.835.1319 \; Fax \; 561.835.1379$ 

A beautiful and high quality Italian 19th century giltwood mirror. The original mirror plate is set within a striking and wonderfully executed foliate mottled frame with a most elegant tied ribbon design. All original gilt throughout.

Item #4399 H: 73 in L: 45 in D: 3 in List Price: \$18,800.00