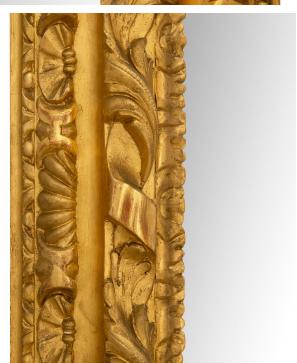

 $3415 \; South \; Dixie \; Highway, \; West \; Palm \; Beach, \; FL. \; 33405$   $Tel. \; 561.835.1319 \; Fax \; 561.835.1379$ 

A beautiful and high quality Italian 19th century giltwood mirror. The original mirror plate is set within a striking and wonderfully executed foliate mottled frame with a most elegant tied ribbon design. All original gilt throughout.