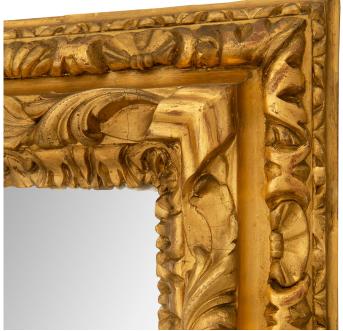

 $3415 \; South \; Dixie \; Highway, \; West \; Palm \; Beach, \; FL. \; 33405$   $Tel. \; 561.835.1319 \; Fax \; 561.835.1379$ 

A beautiful and high quality Italian 19th century giltwood mirror. The original mirror plate is set within a striking and wonderfully executed foliate mottled frame with a most elegant tied ribbon design. All original gilt throughout.