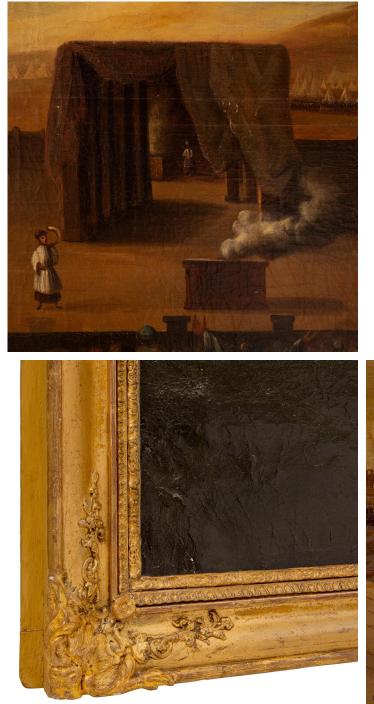

3415 South Dixie Highway, West Palm Beach, FL. 33405 Tel. 561.835.1319 Fax 561.835.1379

A striking Italian 19th century oil on canvas painting in its original giltwood frame. The painting is framed within a beautiful and most elegant mottled giltwood border with a fine Coeur de Rai band, richly carved charming floral movements and foliate corner designs. The painting depicts a crowd in the desert watching a magician giving a show with a smoking box. All original gilt throughout.