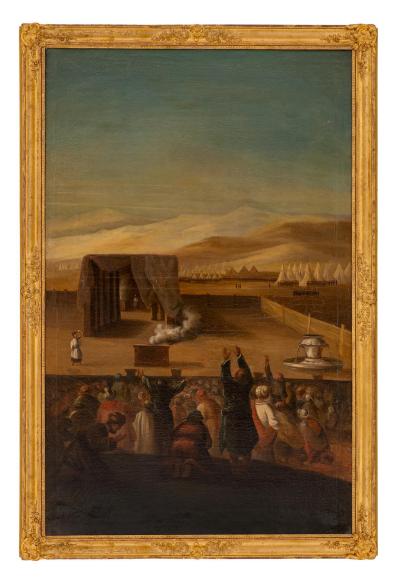

3415 South Dixie Highway, West Palm Beach, FL. 33405 Tel. 561.835.1319 Fax 561.835.1379

A striking Italian 19th century oil on canvas painting in its original giltwood frame. The painting is framed within a beautiful and most elegant mottled giltwood border with a fine Coeur de Rai band, richly carved charming floral movements and foliate corner designs. The painting depicts a crowd in the desert watching a magician giving a show with a smoking box. All original gilt throughout.