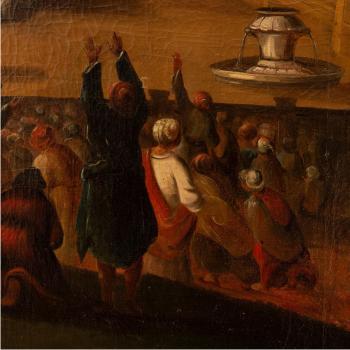

3415 South Dixie Highway, West Palm Beach, FL. 33405 Tel. 561.835.1319 Fax 561.835.1379

A striking Italian 19th century oil on canvas painting in its original giltwood frame. The painting is framed within a beautiful and most elegant mottled giltwood border with a fine Coeur de Rai band, richly carved charming floral movements and foliate corner designs. The painting depicts a crowd in the desert watching a magician giving a show with a smoking box. All original gilt throughout.