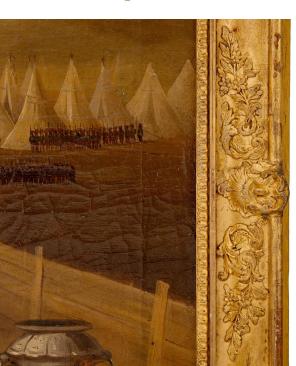

3415 South Dixie Highway, West Palm Beach, FL. 33405 Tel. 561.835.1319 Fax 561.835.1379

A striking Italian 19th century oil on canvas painting in its original giltwood frame. The painting is framed within a beautiful and most elegant mottled giltwood border with a fine Coeur de Rai band, richly carved charming floral movements and foliate corner designs. The painting depicts a crowd in the desert watching a magician giving a show with a smoking box. All original gilt throughout.