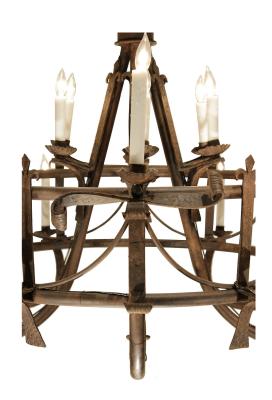

3415 South Dixie Highway, West Palm Beach, FL. 33405 Tel. 561.835.1319 Fax 561.835.1379

A very attractive 19th century Country French st. eighteen light wrought iron chandelier. With three levels of lights the scrolled arms with hammered decorative elements ending in Fleur de Lis and more scrolls all below the candlecups and saucers.

Item #4364A H: 32 in D: 53 in List Price: \$10,600.00