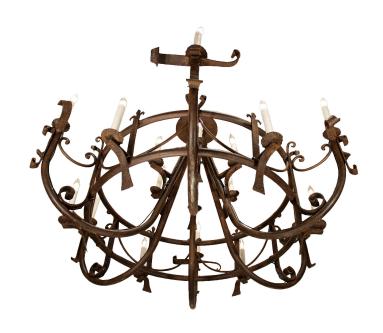

3415 South Dixie Highway, West Palm Beach, FL. 33405 Tel. 561.835.1319 Fax 561.835.1379

A very attractive 19th century Country French st. eighteen light wrought iron chandelier. With three levels of lights the scrolled arms with hammered decorative elements ending in Fleur de Lis and more scrolls all below the candlecups and saucers.

Item #4364A H: 32 in D: 53 in List Price: \$10,600.00