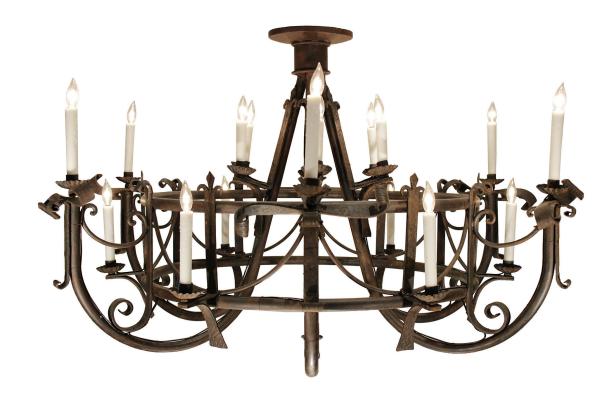

3415 South Dixie Highway, West Palm Beach, FL. 33405 Tel. 561.835.1319 Fax 561.835.1379

A very attractive 19th century Country French st. eighteen light wrought iron chandelier. With three levels of lights the scrolled arms with hammered decorative elements ending in Fleur de Lis and more scrolls all below the candlecups and saucers.

Item #4364A H: 32 in D: 53 in List Price: \$10,600.00