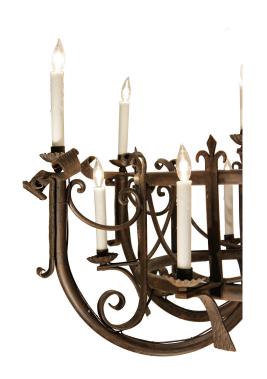

3415 South Dixie Highway, West Palm Beach, FL. 33405 Tel. 561.835.1319 Fax 561.835.1379

A very attractive 19th century Country French st. eighteen light wrought iron chandelier. With three levels of lights the scrolled arms with hammered decorative elements ending in Fleur de Lis and more scrolls all below the candlecups and saucers.

Item #4364A H: 32 in D: 53 in List Price: \$10,600.00