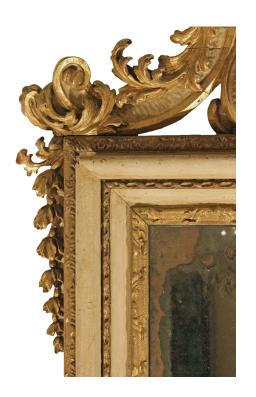

3415 South Dixie Highway, West Palm Beach, FL. 33405 Tel. 561.835.1319 Fax 561.835.1379

A spectacular 18th century patinated off white and giltwood Roman mirror. This powerful mirror has a patinated double frame with carved giltwood borders. The incredibly carved giltwood top crown displays elaborate scrolls and acanthus leaves which continues on the sides, and a finely carved floral garland drapes down each side. A truly stunning piece with all original gilt and mirror plate.

Item #6030 H: 72 in L: 50 in D: 4 in List Price: \$28.800.00