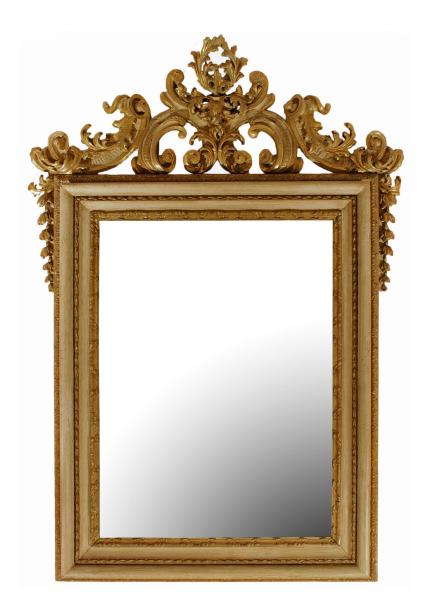

3415 South Dixie Highway, West Palm Beach, FL. 33405 Tel. 561.835.1319 Fax 561.835.1379

A spectacular 18th century patinated off white and giltwood Roman mirror. This powerful mirror has a patinated double frame with carved giltwood borders. The incredibly carved giltwood top crown displays elaborate scrolls and acanthus leaves which continues on the sides, and a finely carved floral garland drapes down each side. A truly stunning piece with all original gilt and mirror plate.

Item #6030 H: 72 in L: 50 in D: 4 in List Price: \$28.800.00