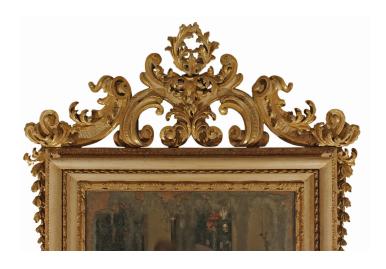

3415 South Dixie Highway, West Palm Beach, FL. 33405 Tel. 561.835.1319 Fax 561.835.1379

A spectacular 18th century patinated off white and giltwood Roman mirror. This powerful mirror has a patinated double frame with carved giltwood borders. The incredibly carved giltwood top crown displays elaborate scrolls and acanthus leaves which continues on the sides, and a finely carved floral garland drapes down each side. A truly stunning piece with all original gilt and mirror plate.