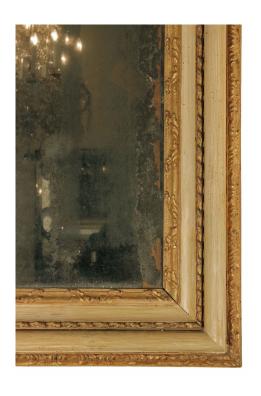

3415 South Dixie Highway, West Palm Beach, FL. 33405 Tel. 561.835.1319 Fax 561.835.1379

A spectacular 18th century patinated off white and giltwood Roman mirror. This powerful mirror has a patinated double frame with carved giltwood borders. The incredibly carved giltwood top crown displays elaborate scrolls and acanthus leaves which continues on the sides, and a finely carved floral garland drapes down each side. A truly stunning piece with all original gilt and mirror plate.