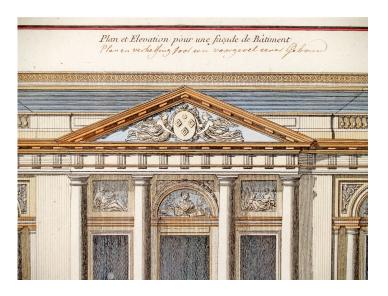

3415 South Dixie Highway, West Palm Beach, FL. 33405 Tel. 561.835.1319 Fax 561.835.1379

Two extremely fine 18th century French architectural engravings by the famous French engraver 'Deneufforge'. The pair, one vertical & one horizontal, are of the elevations of a facade of a building while the other is of a grotto and park. both are with all original coloring done by hand, and framed in giltwood frames.

Each frame has dimensions of:

H: 18" L: 23.5" H: 23.5" L 18"