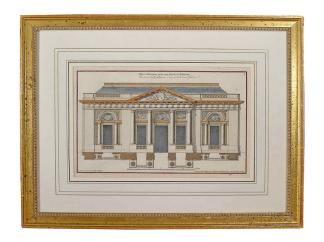

3415 South Dixie Highway, West Palm Beach, FL. 33405 Tel. 561.835.1319 Fax 561.835.1379

Two extremely fine 18th century French architectural engravings by the famous French engraver 'Deneufforge'. The pair, one vertical & one horizontal, are of the elevations of a facade of a building while the other is of a grotto and park. both are with all original coloring done by hand, and framed in giltwood frames.

Each frame has dimensions of:

H: 18" L: 23.5" H: 23.5" L 18"