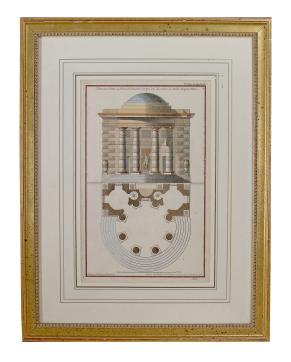

3415 South Dixie Highway, West Palm Beach, FL. 33405 Tel. 561.835.1319 Fax 561.835.1379

Two extremely fine 18th century French architectural engravings by the famous French engraver 'Deneufforge'. The pair, one vertical & one horizontal, are of the elevations of a facade of a building while the other is of a grotto and park. both are with all original coloring done by hand, and framed in giltwood frames.

Each frame has dimensions of:

H: 18" L: 23.5" H: 23.5" L 18"