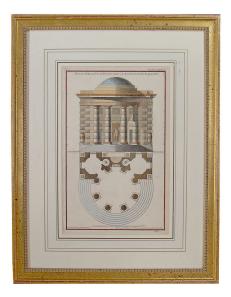

3415 South Dixie Highway, West Palm Beach, FL. 33405 Tel. 561.835.1319 Fax 561.835.1379

Two extremely fine 18th century French architectural engravings by the famous French engraver 'Deneufforge'. The pair, one vertical & one horizontal, are of the elevations of a facade of a building while the other is of a grotto and park. both are with all original coloring done by hand, and framed in giltwood frames.

Each frame has dimensions of:

H: 18" L: 23.5" H: 23.5" L 18"