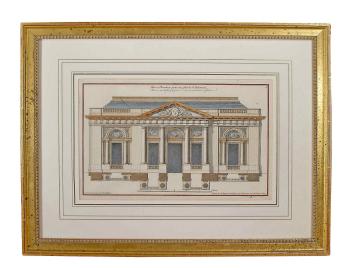

3415 South Dixie Highway, West Palm Beach, FL. 33405 Tel. 561.835.1319 Fax 561.835.1379

Two extremely fine 18th century French architectural engravings by the famous French engraver 'Deneufforge'. The pair, one vertical & one horizontal, are of the elevations of a facade of a building while the other is of a grotto and park. both are with all original coloring done by hand, and framed in giltwood frames.

Each frame has dimensions of:

H: 18" L: 23.5" H: 23.5" L 18"