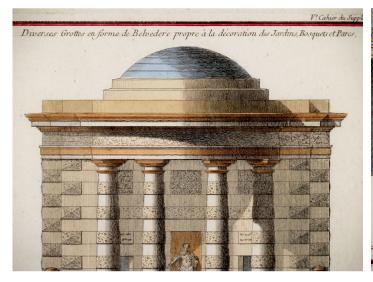

3415 South Dixie Highway, West Palm Beach, FL. 33405 Tel. 561.835.1319 Fax 561.835.1379

Two extremely fine 18th century French architectural engravings by the famous French engraver 'Deneufforge'. The pair, one vertical & one horizontal, are of the elevations of a facade of a building while the other is of a grotto and park. both are with all original coloring done by hand, and framed in giltwood frames.

Each frame has dimensions of:

H: 18" L: 23.5" H: 23.5" L 18"